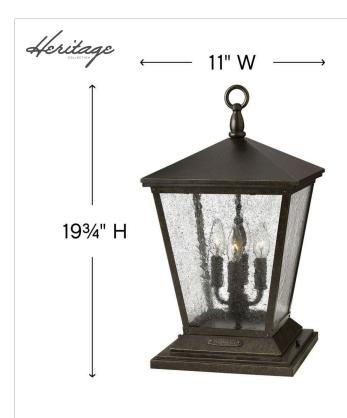

## LARGE PIER MOUNT LANTERN

Trellis is a traditional European hanging wall lantern design in an Aged Zinc finish with clear glass or Regency Bronze with clear seedy glass. The large scroll arm detail, cast loop finial and true rivet detail create a refined elegance.

| DETAILS   |                |
|-----------|----------------|
| FINISH:   | Regency Bronze |
| MATERIAL: | Aluminum       |
| GLASS:    | Clear Seedy    |

| DIMENSIONS |       |
|------------|-------|
| WIDTH:     | 11"   |
| HEIGHT:    | 19.8" |
| WEIGHT:    | 10lb  |