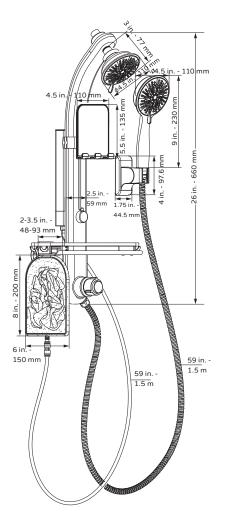

## Nirvana Shower System

Model # 1070-CH

**Specification Sheet** 

297 Anna St. | Watsonville, CA 95076 831.724.7300 www.PulseShowerSpas.com

## TECHNICAL INFORMATION

- Finishes: CH
- Fixtures: CH
- GPM: 2.5
- Connection: 1/2" NPSM

## PRODUCT FEATURES

- Surface mounted & pre-plumbed
- 4.5 inch rain showerhead and handshower
- Drill-less handshower holder
- Adjust mirror along slide bar
- Multifunction showerhead and handshower
- Conveniently located lower diverter
- Adjustable soap dish/shelf
- Easily refilable soap dish dispenser with visible front window
- Conveniently located loofa

## NOTES

- Measure your actual product for rough-in details
- Install this product according to the installation instructions
- Mixing valve NOT included

WARRANTY

• Lifetime Limited Warranty