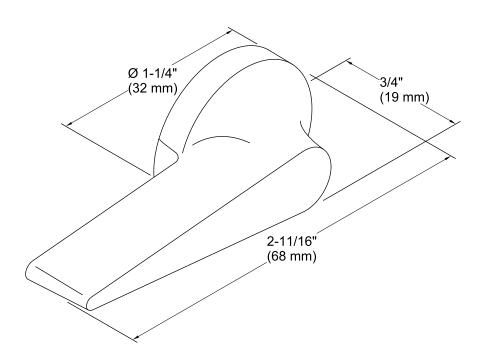

ty.
- KOHLER finishes resist corrosion and tarnish.
- For use with the K-4007 San Souci toilet.



## Codes/Standards

None Applicable

# **KOHLER® One-Year Limited Warranty**

See website for detailed warranty information.

#### **Available Colors/Finishes**

Color tiles intended for reference only.

| Color | Code | Description                   |
|-------|------|-------------------------------|
|       | SN   | Vibrant® Polished Nickel      |
|       | AF   | Vibrant® French Gold          |
|       | PB   | Vibrant® Polished Brass       |
|       | BGD  | Vibrant® Moderne Brushed Gold |
|       | BN   | Vibrant® Brushed Nickel       |
|       | BV   | Vibrant® Brushed Bronze       |
|       | 2BZ  | Oil-Rubbed Bronze             |
|       |      |                               |









## **Technical Information**

All product dimensions are nominal.

#### **Notes**

Install this product according to the installation guide.