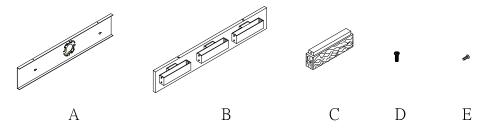

IMPORTANT: Turn off the power at the main fuse or circuit breaker box before starting installation

Locate all hardware & components before discarding packaging

Step.1: Remove backplate (A) from fixture (B) and install to electrical box. Mark where anchors meet the wall. Drill holes using 3/16" ± drill bit where marked. Install backplate (A) to outlet box and attach anchors to secure bracket at ends.

Step.2: Wire fixture to wires in outlet box. Copper wire is for Ground. Attach fixture (B) to the backplate (A) using screws (D) provided.

Step.3: Attach glass (C) to fixture (B) using screws (E).