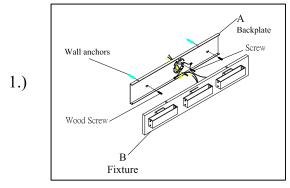

IMPORTANT: Turn off the power at the main fuse or circuit breaker box before starting installation

Locate all hardware & components before discarding packaging

Step.1: Remove backplate (A) from fixture (B) and install to electrical box. Mark where anchors meet the wall. Drill holes using 3/16" ± drill bit where marked. Install backplate (A) to outlet box and attach anchors to secure bracket at ends.

Step.2: Wire fixture to wires in outlet box. Copper wire is for Ground. Attach fixture (B) to the backplate (A) using screws (D) provided.

Step.3: Attach glass (C) to fixture (B) using screws (E).