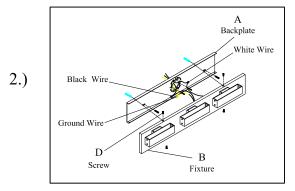

IMPORTANT: Turn off the power at the main fuse or circuit breaker box before starting installation

Locate all hardware & components before discarding packaging

Step.1: Remove backplate (A) from fixture (B) and install to electrical box. Mark where anchors meet the wall. Drill holes using 3/16" ± drill bit where marked. Install backplate (A) to outlet box and attach anchors to secure bracket at ends.

Step.2: Wire fixture to wires in outlet box. Copper wire is for Ground. Attach fixture (B) to the backplate (A) using screws (D) provided.

Step.3: Attach glass (C) to fixture (B) using screws (E).