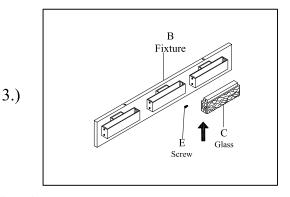

Step.2: Wire fixture to wires in outlet box. Copper wire is for Ground. Attach fixture (B) to the backplate (A) using screws (D) provided.

Step.3: Attach glass (C) to fixture (B) using screws (E).