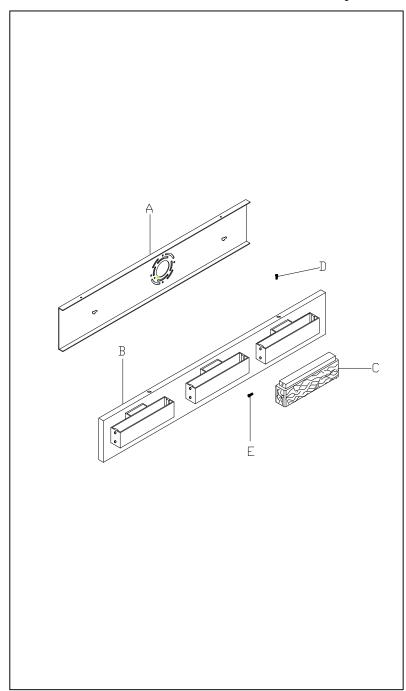

IMPORTANT: Turn off the power at the main fuse or circuit breaker box before starting installation

Locate all hardware & components before discarding packaging

Step.1: Remove backplate (A) from fixture (B) and install to electrical box. Mark where anchors meet the wall. Drill holes using 3/16" ± drill bit where marked. Install backplate (A) to outlet box and attach anchors to secure bracket at ends.

Step.2: Wire fixture to wires in outlet box. Copper wire is for Ground. Attach fixture (B) to the backplate (A) using screws (D) provided.

Step.3: Attach glass (C) to fixture (B) using screws (E).