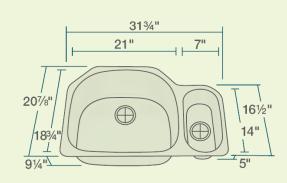

31 3/4" x 20 7/8" x 9 1/4" 16- or 18-Gauge Steel Available Certified High-Quality 304 Stainless Steel Brushed Satin Finish Offset Drain Thick Sound Dampener Rubber Pad Fully Insulated Cardboard Cutout Template Included Installation Hardware Included cUPC Certified (Uniform Plumbing Code) Limited Lifetime Warranty