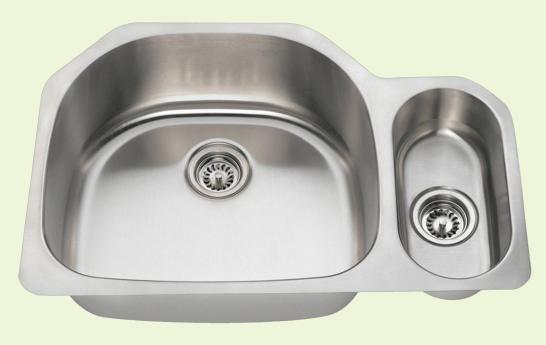

## 3221L Offset Kitchen Sink

31 3/4" x 20 7/8" x 9 1/4" 16- or 18-Gauge Steel Available Certified High-Quality 304 Stainless Steel Brushed Satin Finish Offset Drain Thick Sound Dampener Rubber Pad Fully Insulated Cardboard Cutout Template Included Installation Hardware Included cUPC Certified (Uniform Plumbing Code) Limited Lifetime Warranty