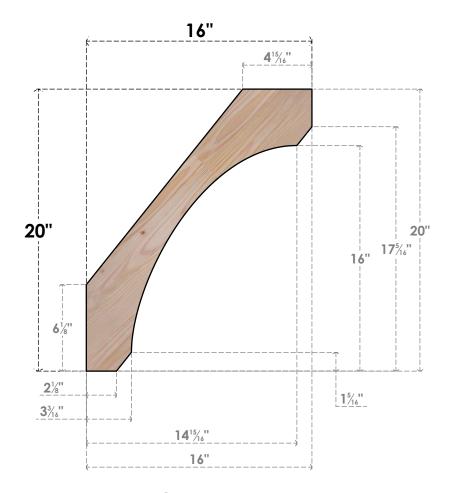

## BRC06X16X20LEC00SDF

5 1/2"W X 16"D X 20"H LEGACY SMOOTH BRACE, DOUGLAS FIR

SIDE

## **NOTES**

- 1. INSTALLATION TO BE COMPLETED IN ACCORDANCE WITH MANUFACTURER'S SPECIFICATIONS.
  2. DRAWING MAY NOT BE TO SCALE
- 3. THIS DRAWING IS INTENDED FOR DESIGN AND PLANNING PURPOSES ONLY.
- 4. ALL INFORMATION CONTAINED HEREIN WAS CURRENT AT THE TIME OF DEVELOPMENT BUT MUST BE REVIEWED AND APPROVED BY THE PRODUCT MANUFACTURER TO BE CONSIDERED ACCURATE.
- 5. PRODUCTS ARE NOT KILN DRIED. THIS ITEM IS UNIQUE AND WILL CONTAIN THE NATURAL VARIATIONS THAT THE WOOD SPECIES OFFERS. THIS MAY RESULT IN VARIATIONS UP TO 1/4"