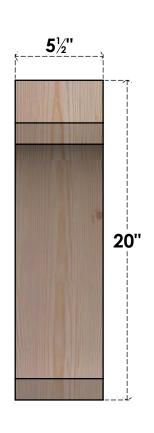

## BRC06X16X20LEC00SDF

5 1/2"W X 16"D X 20"H LEGACY SMOOTH BRACE, DOUGLAS FIR

SIDE

## **FRONT**

**EKENA MILLWORK** 2300 WEST MAIN ST. CLARKSVILLE, TX 75426 TOLL FREE: 866-607-0453 WWW.EKENAMILLWORK.COM