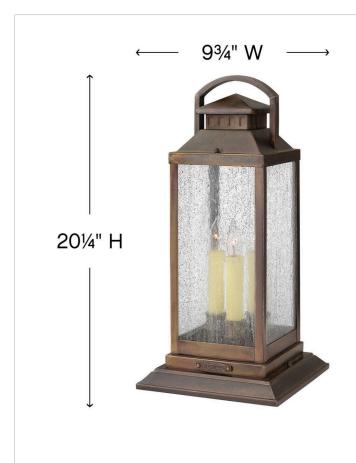

## MEDIUM PIER MOUNT

Revere is a traditional coach lantern in solid brass with clear seedy glass panels. The glass faux candle sleeves and classic candelabra lamping complete the authentic appearance.

| DETAILS   |             |
|-----------|-------------|
| FINISH:   | Sienna      |
| MATERIAL: | Solid Brass |
| GLASS:    | Clear Seedy |

| DIMENSIONS |       |
|------------|-------|
| WIDTH:     | 9.8"  |
| HEIGHT:    | 20.3" |
| WEIGHT:    | 8.5lb |

| LIGHT SOURCE  |             |
|---------------|-------------|
| LIGHT SOURCE: | Socket      |
| WATTAGE:      | 3-60w Cand. |
| VOLTAGE:      | 120v        |