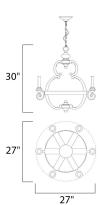

## **MEASUREMENTS**

DIMENSION : 28" L x 28" W x 31" H

HANGING WEIGHT : 16.2 lb