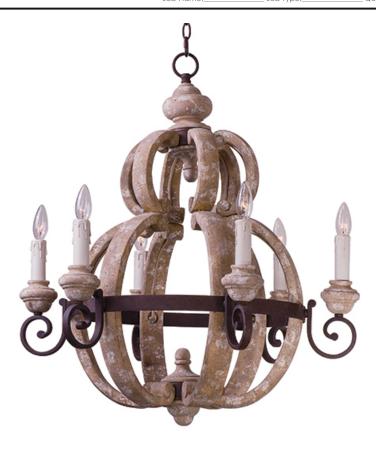

## PRODUCT DESCRIPTION

Reminiscent of an era gone by, the Olde World collection is crafted out of carved wood and hand washed in a Senora Wood finish to give a worn distressed look so desired in antique reproductions.

## **MEASUREMENTS**

DIMENSION : 28" L x 28" W x 31" H

HANGING WEIGHT : 16.2 lb

## LAMPING

INPUT VOLTAGE : 120V

BULB : 6 x 40W Incandescent E12 Candelabra , 240W Total

BULB INCLUDED : (Not Included)

#### MATERIAL

Wood, Steel