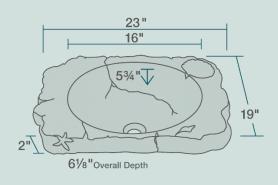

23" x 19" x 6 1/8"
Topmount Installation
Antique Patina Finish
Center Drain
One-Piece Construction
Limited Lifetime Warranty