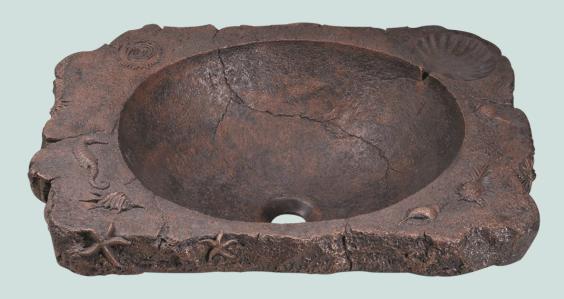

## 960 Drop-In Sink

## **Bronze**

Our uniquely designed bronze sinks will add an element of art to any décor. Each bronze sink comes with a beautifully aged patina that will make your sink easy to care for. Our sinks are solid all the way through, giving you a strong product that will last a lifetime. Each sink is covered by a limited lifetime warranty. All undermount sinks come with a cardboard cutout template and mounting hardware.

23" x 19" x 6 1/8"
Topmount Installation
Antique Patina Finish
Center Drain
One-Piece Construction
Limited Lifetime Warranty