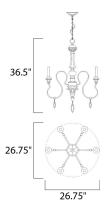

**MEASUREMENTS** 

DIMENSION

HANGING WEIGHT

: 30" L x 30" W x 38" H : 10.8 lb

INPUT VOLTAGE : 120V

 BULB
 : 6 x 40W Incandescent E12 Candelabra , 240W Total

BULB INCLUDED : (Not Included)

FINISHES OPTION