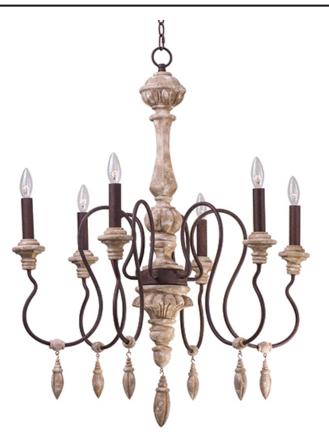

## **PRODUCT DESCRIPTION**

Reminiscent of an era gone by, the Olde World collection is crafted out of carved wood and hand washed in a Senora Wood finish to give a worn distressed look so desired in antique reproductions.

**MEASUREMENTS** 

DIMENSION

HANGING WEIGHT

: 30" L x 30" W x 38" H : 10.8 lb

INPUT VOLTAGE : 120V

 BULB
 : 6 x 40W Incandescent E12 Candelabra , 240W Total

BULB INCLUDED : (Not Included)

FINISHES OPTION

Senora Wood

MATERIAL Wood, Steel

RATINGS CULus Dry Location

ADDITIONAL OPERATING TEMPERATURE: -20°C (-4°F), 40°C (104°F)

Always consult a qualified electrician before installing any lighting product.

WESTERN DISTRIBUTION CENTER (HEADQUARTER) 253 NORTH VINELAND AVE I CITY OF INDUSTRY, CA 91746