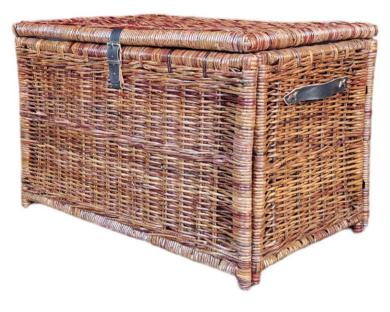

## Part List and Hardware List

Item # HPM9004A

Product Dimensions : 35.4" W X 22.4" D X 23.6" H

Weight Capacity : 25 Lbs Warning : Do not stand on basket Warning : Do not sit on basket

| PIECE | DESCRIPTION      | PICTURE | QUANTITY |
|-------|------------------|---------|----------|
| A     | BASKET PANEL SET |         | 1X       |
| в     | BOTTOM PANEL     |         | 1X       |
| с     | LINEN LINER      |         | 1X       |