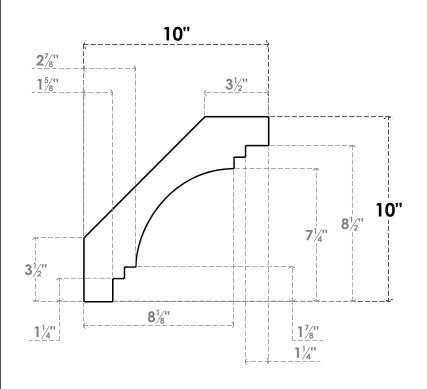

## ITEM NUMBER: BRCURO030X10000X10000PECRCPR

3"W X 10"D X 10"H PESCADERO ROUGH CEDAR WOODGRAIN OPEN TIMBERTHANE BRACE, PRIMED TAN

**SIDE PROFILE** 

**FRONT PROFILE** 

**ISOMETRIC** 

GENERATED DATE: 04/05/2023