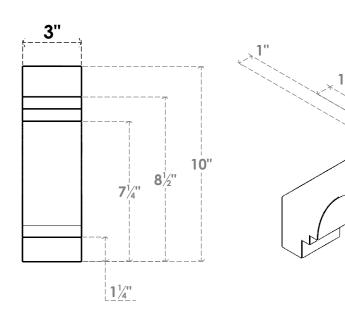

## ITEM NUMBER: BRCURO030X10000X10000PECRCPR

3"W X 10"D X 10"H PESCADERO ROUGH CEDAR WOODGRAIN OPEN TIMBERTHANE BRACE, PRIMED TAN

**SIDE PROFILE** 

**FRONT PROFILE** 

**ISOMETRIC** 

GENERATED DATE: 04/05/2023