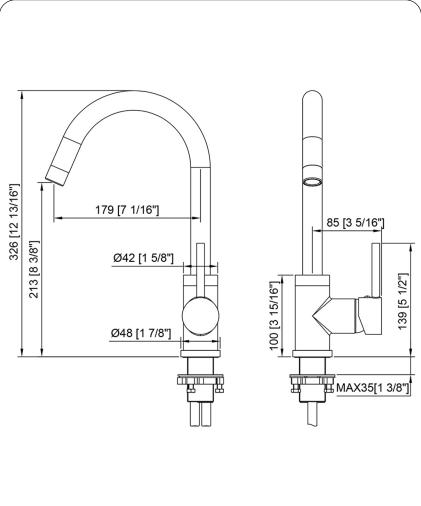

# NBPF-137MB TUMA Single Handle Pivotal Bar Faucet, Matte Black

| Requested By:      |  |
|--------------------|--|
|                    |  |
| Specific Features: |  |

## **STANDARD SPECIFICATIONS:**

- 180-degree pivot
- Solid brass construction
- Matte black finish
- Easy to use single handle control
- Solid brass construction
- High-pressure ceramic cartridge
- Single hole deck mount faucet installation
- 1.5-inch counter hole needed for installation
- Supply lines and mounting hardware included
- Deck plate not included
- ADA compliant
- AB1953 Low Lead Compliant
- cUPC and NSF certified