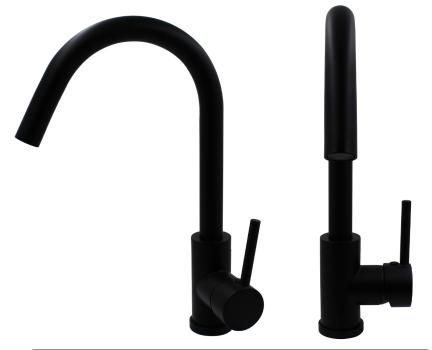

# NBPF-137MB TUMA Single Handle Pivotal Bar Faucet, Matte Black

| Requested By:      |  |
|--------------------|--|
|                    |  |
| Specific Features: |  |

## **STANDARD SPECIFICATIONS:**

- 180-degree pivot
- Solid brass construction
- Matte black finish
- Easy to use single handle control
- Solid brass construction
- High-pressure ceramic cartridge
- Single hole deck mount faucet installation
- 1.5-inch counter hole needed for installation
- Supply lines and mounting hardware included
- Deck plate not included
- ADA compliant
- AB1953 Low Lead Compliant
- cUPC and NSF certified