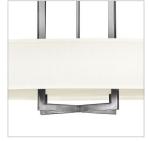

## PRODUCT DETAILS:

- Suitable for use in dry (indoor) locations as defined by NEC and CEC. Meets United States UL Underwriters Laboratories & CSA Canadian Standards Association Product Safety Standards
- Comes equipped with a diffuser to minimize bulb exposure and soften the intensity of light emitted.
- · Fixture is oval in shape
- Merging the best of traditional and modern elements, with a sophisticated and streamlined silhouette perfect for any space
- · Decorative acrylic etched bottom lens.
- · Classic matte brushed nickel finish

## LARGE OVAL DRUM

Hampton is a modern transitional design, offering the ultimate in urban sophistication. The minimal, rectangular frame, paired with a decorative acrylic etched bottom lens, is softened by a contemporary offwhite linen drum shade.