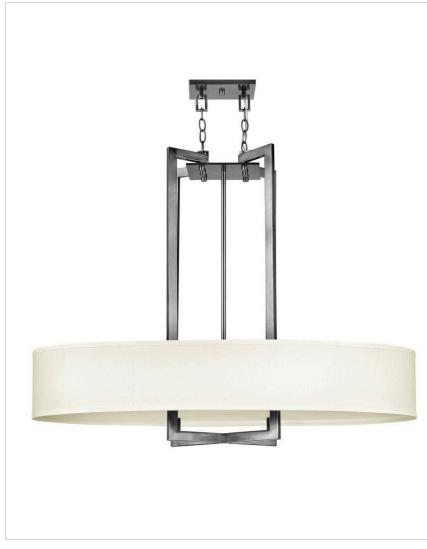

## 3208AN

## LARGE OVAL DRUM

Hampton is a modern transitional design, offering the ultimate in urban sophistication. The minimal, rectangular frame, paired with a decorative acrylic etched bottom lens, is softened by a contemporary offwhite linen drum shade.

## PRODUCT DETAILS:

- Suitable for use in dry (indoor) locations as defined by NEC and CEC. Meets United States UL Underwriters Laboratories & CSA Canadian Standards Association Product Safety Standards
- Comes equipped with a diffuser to minimize bulb exposure and soften the intensity of light emitted.
- · Fixture is oval in shape
- Merging the best of traditional and modern elements, with a sophisticated and streamlined silhouette perfect for any space
- · Decorative acrylic etched bottom lens.
- · Classic matte brushed nickel finish

| DETAILS   |                          |
|-----------|--------------------------|
| FINISH:   | Antique Nickel           |
| MATERIAL: | Metal                    |
| SHADE:    | Off-White Linen Hardback |