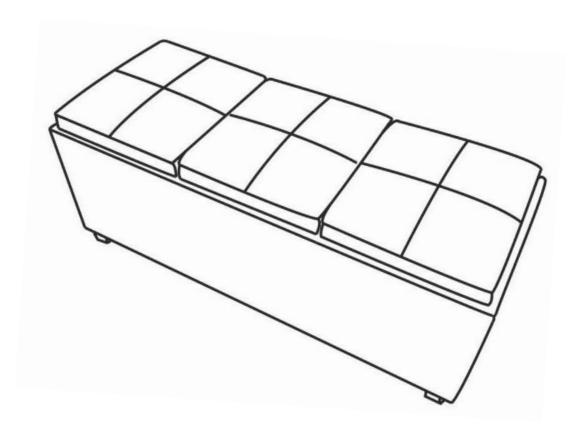

# **AVALON / FRANKLIN / LINCOLN**

# EXTRA LARGE STORAGE OTTOMAN WITH 3 TRAYS MODEL # 3AXCAVA-OTTBNCH-02-CR









## Questions, problems, assembly help, missing parts?

No need to return the product, we will gladly help and ship your replacement parts free of charge
Please call Customer Service at 1-866-518-0120 ext. 262
Monday to Friday between 9 am – 4 pm EST
or go to

www.simpli-home.com/parts request

| In order to assist you in a timely manner, please have the following information ready: |                       |
|-----------------------------------------------------------------------------------------|-----------------------|
| Model #                                                                                 | Part Number or Letter |
| Purchased at                                                                            | Date of Purchase      |

If you wish to return the produc