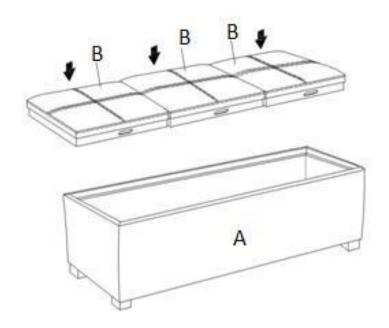

# **ASSEMBLY**

# STEP 2

Turn Ottoman (A) right side up and place Trays (B) on top.