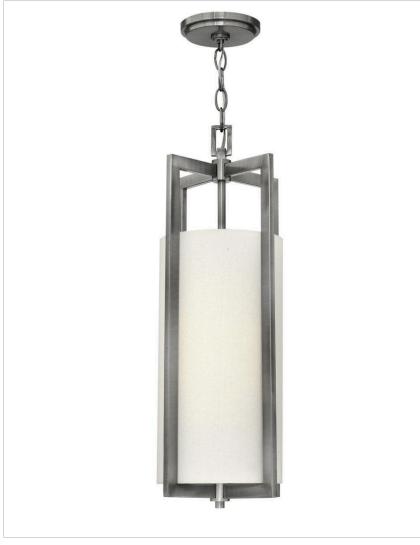

## 3217AN

## SMALL DRUM PENDANT

Hampton is a modern transitional design, offering the ultimate in urban sophistication. The minimal, rectangular frame, paired with a decorative acrylic etched bottom lens, is softened by a contemporary offwhite linen drum shade.

| DETAILS       |                          |
|---------------|--------------------------|
| FINISH:       | Antique Nickel           |
| MATERIAL:     | Metal                    |
| SHADE:        | Off-White Linen Hardback |
| SLOPE DEGREE: | 90                       |

| DIMENSIONS |       |
|------------|-------|
| WIDTH:     | 9.3"  |
| HEIGHT:    | 22.5" |
| WEIGHT:    | 6lb   |

| LIGHT SOURCE  |             |
|---------------|-------------|
| LIGHT SOURCE: | Socket      |
| WATTAGE:      | 1-100w Med. |
| VOLTAGE:      | 120v        |

## PRODUCT DETAILS:

- This chain or cable hung fixture may be installed on any sloped ceiling
- Suitable for use in dry (indoor) locations as defined by NEC and CEC. Meets United States UL Underwriters Laboratories & CSA Canadian Standards Association Product Safety Standards
- Merging the best of traditional and modern elements, with a sophisticated and streamlined silhouette perfect for any space
- Decorative acrylic etched bottom lens.
- Classic matte brushed nickel finish