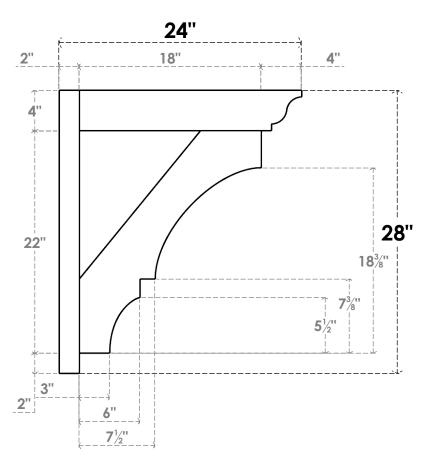

## ITEM NUMBER: OUTUROC040X060X24000X28000X040X020X040BOA04RCPR

4"W TOP X 6"W BACK X 24"D X 28"H X 4"T TOP X 2"T BACK TIMBERTHANE ROUGH CEDAR BALBOA FAUX WOOD OPEN OUTLOOKER, TRADITIONAL TOP AND BLOCK BACK, 4"W CLOSED BRACE, PRIMED TAN

**SIDE PROFILE** 

**FRONT PROFILE** 

**ISOMETRIC** 

GENERATED DATE: 07/05/2023

**EKENA MILLWORK** 2300 WEST MAIN ST. CLARKSVILLE, TX 75426 TOLL FREE: 866-607-0453 WWW.EKENAMILLWORK.COM

1. INSTALLATION TO BE COMPLETED IN ACCORDANCE WITH MANUFACTURER'S SPECIFICATIONS.
2. DRAWING MAY NOT BE TO SCALE
3. THIS DRAWING IS INTENDED FOR DESIGN AND PLANNING PURPOSES ONLY.
4. ALL INFORMATION CONTAINED HEREIN WAS CURRENT AT THE TIME OF DEVELOPMENT BUT MUST BE REVIEWED AND APPROVED BY THE PRODUCT MANUFACTURER TO BE CONSIDERED ACCURATE.