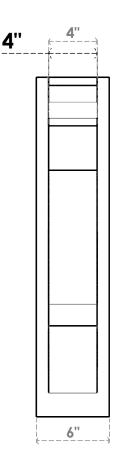

## ITEM NUMBER: OUTUROC040X060X24000X28000X040X020X040BOA04RCPR

4"W TOP X 6"W BACK X 24"D X 28"H X 4"T TOP X 2"T BACK TIMBERTHANE ROUGH CEDAR BALBOA FAUX WOOD OPEN OUTLOOKER, TRADITIONAL TOP AND BLOCK BACK, 4"W CLOSED BRACE, PRIMED TAN

**SIDE PROFILE** 

**FRONT PROFILE** 

**ISOMETRIC** 

GENERATED DATE: 07/05/2023

**EKENA MILLWORK** 2300 WEST MAIN ST. CLARKSVILLE, TX 75426 TOLL FREE: 866-607-0453 WWW.EKENAMILLWORK.COM

1. INSTALLATION TO BE COMPLETED IN ACCORDANCE WITH MANUFACTURER'S SPECIFICATIONS.
2. DRAWING MAY NOT BE TO SCALE
3. THIS DRAWING IS INTENDED FOR DESIGN AND PLANNING PURPOSES ONLY.
4. ALL INFORMATION CONTAINED HEREIN WAS CURRENT AT THE TIME OF DEVELOPMENT BUT MUST BE REVIEWED AND APPROVED BY THE PRODUCT MANUFACTURER TO BE CONSIDERED ACCURATE.