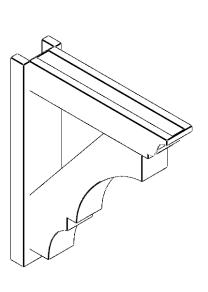

## ITEM NUMBER: OUTUROC040X060X24000X28000X040X020X040BOA04RCPR

4"W TOP X 6"W BACK X 24"D X 28"H X 4"T TOP X 2"T BACK TIMBERTHANE ROUGH CEDAR BALBOA FAUX WOOD OPEN OUTLOOKER, TRADITIONAL TOP AND BLOCK BACK, 4"W CLOSED BRACE, PRIMED TAN

**SIDE PROFILE** 

**FRONT PROFILE** 

**ISOMETRIC** 

GENERATED DATE: 07/05/2023

**EKENA MILLWORK** 2300 WEST MAIN ST. CLARKSVILLE, TX 75426 TOLL FREE: 866-607-0453 WWW.EKENAMILLWORK.COM

1. INSTALLATION TO BE COMPLETED IN ACCORDANCE WITH MANUFACTURER'S SPECIFICATIONS.
2. DRAWING MAY NOT BE TO SCALE
3. THIS DRAWING IS INTENDED FOR DESIGN AND PLANNING PURPOSES ONLY.
4. ALL INFORMATION CONTAINED HEREIN WAS CURRENT AT THE TIME OF DEVELOPMENT BUT MUST BE REVIEWED AND APPROVED BY THE PRODUCT MANUFACTURER TO BE CONSIDERED ACCURATE.