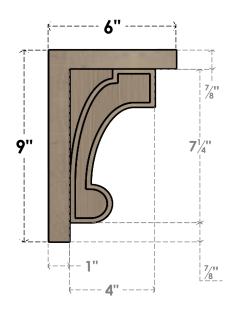

### SIDE PROFILE

#### ITEM NUMBER: CORU03X06X09ALMRCPR

3"W X 6"D X 9"H SERIES 2 CLASSIC ALMA ROUGH CEDAR TIMBERTHANE FAUX WOOD CORBEL, PRIMED