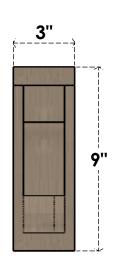

# **FRONT PROFILE**

#### ITEM NUMBER: CORU03X06X09ALMRCPR

3"W X 6"D X 9"H SERIES 2 CLASSIC ALMA ROUGH CEDAR TIMBERTHANE FAUX WOOD CORBEL, PRIMED