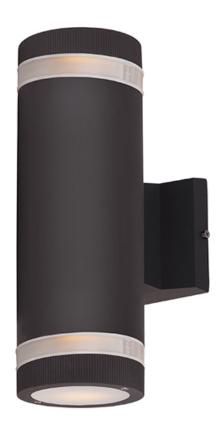

### **PRODUCT DESCRIPTION**

Indirect exterior lighting not only provides illumination where you want it but also highlights the building structure for a beautiful architectural effect. Our collection of up and down lighting fixtures are available in both Architectural Bronze and Brushed Aluminum. They are also available in both Incandescent and LED. The fixtures are sealed with screw lenses that are water tight and allows, for the use of standard light bulbs.