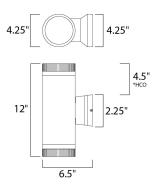

\*height from center of outlet to the top of the fixture

## **MEASUREMENTS**

: 4.25" W x 12" H x 6.5" Ext DIMENSION : 4.63" W x 4.63" H x 4.5" HCO **BACK PLATE** 

HANGING WEIGHT : 3.3 lb

LAMPING

INPUT VOLTAGE : 120V

**BULB** : 2 x 50W Incandescent E26 Medium, 100W Total