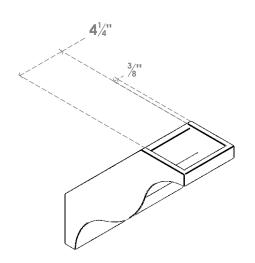

## ITEM NUMBER: BRCPO050X12000X12000FST

5"W X 12"D X 12"H FUNSTON ARCHITECTURAL GRADE PVC OPEN BRACE

**SIDE PROFILE** 

**FRONT PROFILE** 

**ISOMETRIC** 

GENERATED DATE: 04/05/2023

**EKENA MILLWORK** 2300 WEST MAIN ST. CLARKSVILLE, TX 75426 TOLL FREE: 866-607-0453 WWW.EKENAMILLWORK.COM