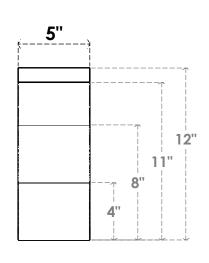

## ITEM NUMBER: BRCPO050X12000X12000FST

5"W X 12"D X 12"H FUNSTON ARCHITECTURAL GRADE PVC OPEN BRACE

**SIDE PROFILE** 

**FRONT PROFILE** 

**ISOMETRIC** 

GENERATED DATE: 04/05/2023

**EKENA MILLWORK** 2300 WEST MAIN ST. CLARKSVILLE, TX 75426 TOLL FREE: 866-607-0453 WWW.EKENAMILLWORK.COM