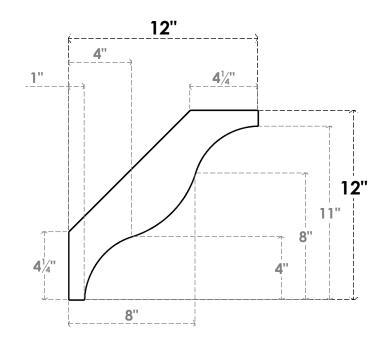

## ITEM NUMBER: BRCPO050X12000X12000FST

5"W X 12"D X 12"H FUNSTON ARCHITECTURAL GRADE PVC OPEN BRACE

**SIDE PROFILE** 

**FRONT PROFILE** 

**ISOMETRIC** 

GENERATED DATE: 04/05/2023

**EKENA MILLWORK** 2300 WEST MAIN ST. CLARKSVILLE, TX 75426 TOLL FREE: 866-607-0453 WWW.EKENAMILLWORK.COM