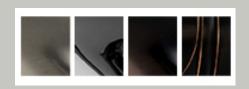

# NR

# 712-BN Single Handle Kitchen Faucet

#### **Kitchen Faucets**

Our Kitchen Faucets present many options to promote ease of use in your kitchen. A faucet with a pull-out sprayer makes rinsing large and unwieldy dishes quick and easy. The optional soap dispenser saves room by storing your dish soap below the counter and prevents clutter around your sink. We offer a wide variety of faucet styles in four available finishes to match your kitchen's décor.



2 1/8" x 8 3/4" x 13"
1- or 3-Hole Installation
Ceramic Disc Cartridge
360-Degree Spout
Completely Pressure Tested
ADA Approved
Limited Lifetime Warranty
Brushed-Nickel Finish

### Accessories



\*Accessories not included

## **Available Finishes**



UPC: 817299013082

#### **Features**

| 1- or 3-Hole<br>Installation | Ceramic Disc<br>Cartridge | 360° Spout | Pressure Tested | ADA Compliant | Limited Lifetime<br>Warranty |
|------------------------------|---------------------------|------------|-----------------|---------------|------------------------------|
| <u></u> <u>0</u> ७७          |                           |            |                 | ·k5           |                              |
| Bar                          |                           |            |                 |               |                              |
| <u></u>                      |                           |            |                 |               |                              |

83/4"

13"