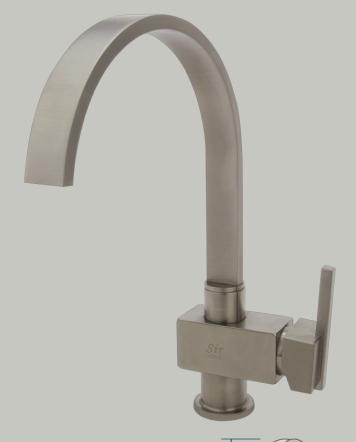

# 712-BN Single Handle Kitchen Faucet

2 1/8" x 8 3/4" x 13"
1- or 3-Hole Installation
Ceramic Disc Cartridge
360-Degree Spout
Completely Pressure Tested
ADA Approved
Limited Lifetime Warranty
Brushed-Nickel Finish

83/4"

13"