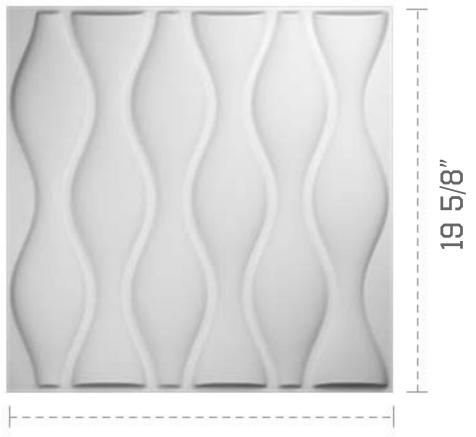

## WP20X20AIWH

19 5/8"W X 19 5/8"H ARIEL ENDURAWALL DECORATIVE 3D WALL PANEL, WHITE

19 5/8"

**FRONT** 

EKENA MILLWORK 2300 WEST MAIN ST. CLARKSVILLE, TX 75426 TOLL FREE: 866-607-0453 WWW.EKENAMILLWORK.COM