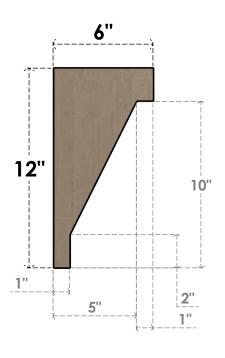

## ITEM NUMBER: CORU06X06X12BURRCPR

6"W X 6"D X 12"H SERIES 2 WIDE BURLINGTON ROUGH CEDAR TIMBERTHANE FAUX WOOD CORBEL, PRIMED

## **SIDE PROFILE**