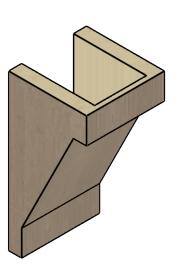

## ITEM NUMBER: CORU06X06X12BURRCPR

6"W X 6"D X 12"H SERIES 2 WIDE BURLINGTON ROUGH CEDAR TIMBERTHANE FAUX WOOD CORBEL, PRIMED

## **ISOMETRIC**

**EKENA MILLWORK** 2300 WEST MAIN ST. CLARKSVILLE, TX 75426 TOLL FREE: 866-607-0453 WWW.EKENAMILLWORK.COM

GENERATED DATE: 01/27/2023

1. INSTALLATION TO BE COMPLETED IN ACCORDANCE WITH MANUFACTURER'S SPECIFICATIONS.
2. DRAWING MAY NOT BE TO SCALE
3. THIS DRAWING IS INTENDED FOR DESIGN AND PLANNING PURPOSES ONLY.
4. ALL INFORMATION CONTAINED HEREIN WAS CURRENT AT THE TIME OF DEVELOPMENT BUT MUST BE REVIEWED AND APPROVED BY THE PRODUCT MANUFACTURER TO BE CONSIDERED ACCURATE.