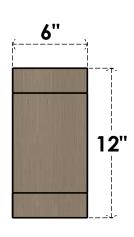

## ITEM NUMBER: CORU06X06X12BURRCPR

6"W X 6"D X 12"H SERIES 2 WIDE BURLINGTON ROUGH CEDAR TIMBERTHANE FAUX WOOD CORBEL, PRIMED

## **FRONT PROFILE**