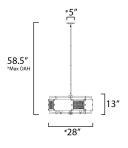

**MEASUREMENTS** 

DIMENSION CANOPY HANGING WEIGHT

LAMPING

: 5" W x 0.75" H x 5" L : 21.3 lb

BULB

INPUT VOLTAGE : 120V : 8 x 60W Incandescent E26 Medium , 480W Total BULB INCLUDED : (Not Included)

: 28" L x 28" W x 13" H