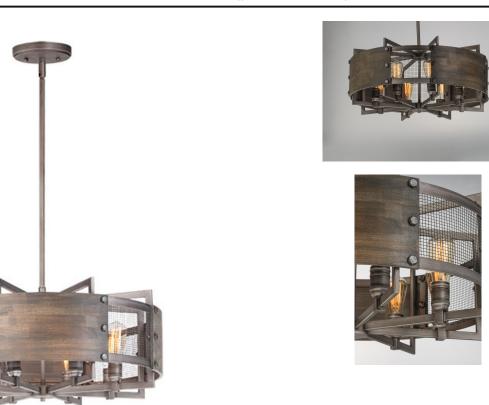

## **PRODUCT DESCRIPTION**

\*max overall height

Combining wood panels finished in Barnwood with mesh and metal finished in Weathered Zinc creates a rustic look appropriate for today's interiors. Bolt head accents complete the look and add an industrial element to this collection which works well in Modern Farmhouse design.

### FINISHES OPTION

Barn Wood / Weathered Zinc

MATERIAL Wood, Steel

RATINGS cULus Dry Location