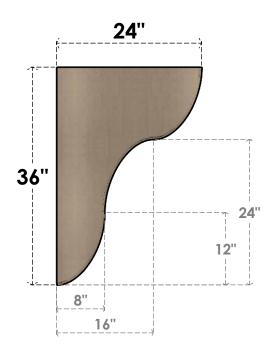

## ITEM NUMBER: CORU12X24X36CARRCPR

12"W X 24"D X 36"H SERIES 2 CLASSIC CARMEL ROUGH CEDAR TIMBERTHANE FAUX WOOD CORBEL, PRIMED

## SIDE PROFILE