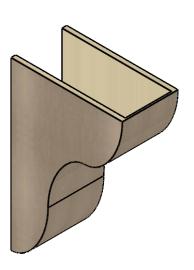

## ITEM NUMBER: CORU12X24X36CARRCPR

12"W X 24"D X 36"H SERIES 2 CLASSIC CARMEL ROUGH CEDAR TIMBERTHANE FAUX WOOD CORBEL, PRIMED

## **ISOMETRIC**

**EKENA MILLWORK** 2300 WEST MAIN ST. CLARKSVILLE, TX 75426 TOLL FREE: 866-607-0453 WWW.EKENAMILLWORK.COM

GENERATED DATE: 01/27/2023

1. INSTALLATION TO BE COMPLETED IN ACCORDANCE WITH MANUFACTURER'S SPECIFICATIONS.