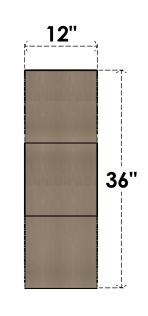

## ITEM NUMBER: CORU12X24X36CARRCPR

12"W X 24"D X 36"H SERIES 2 CLASSIC CARMEL ROUGH CEDAR TIMBERTHANE FAUX WOOD CORBEL, PRIMED

## **FRONT PROFILE**