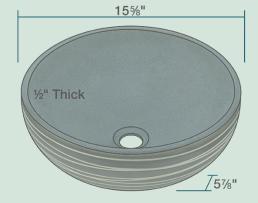

15 5/8" x 15 5/8" x 5 7/8" Vessel Installation 18" Minimum Cabinet Size No Hardware Needed Limited Lifetime Warranty