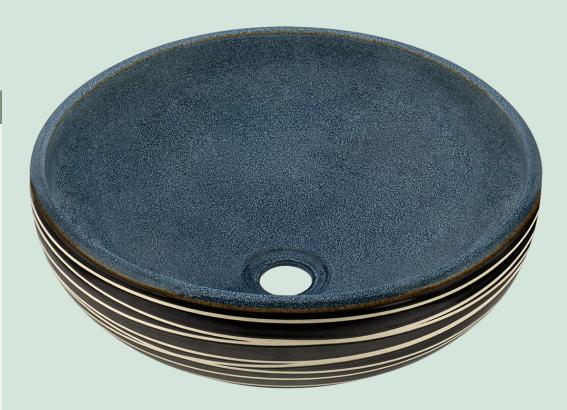

# V402 Hand-Thrown Ceramic Vessel Sink

### **Porcelain**

Our porcelain sinks are made of true vitreous china and are triple glazed to create the strongest sink you will find. All of our porcelain sinks are covered by a limited lifetime warranty. All undermount sinks come with a cardboard cutout template and mounting hardware.