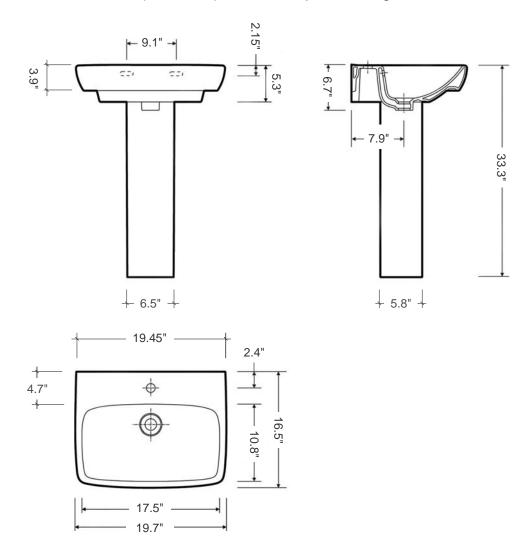

## **Energy 50** Pedestal Sink

Product Ref. E14141-54920 Material: Vitreous china

Color/Finish: White/ unfinished back wall

Installation: Pedestal

Overall Dimensions: 19.7" L x 16.5" W x 33.3" H

Interior Dimensions (basin area): 17.5" L x 10.8" W x 4.7" H

Drain hole: 1.8" Interior Diameter Faucet hole: 1.4" Diameter Approx. weight: 47 lbs

Features: With overflow and one faucet hole

Included components: Sink, pedestal and wall-mounting fixing bolts kit

Recommended accessories (not included): Oversize European drain, e.g. Clicker Drain Ref. 360551