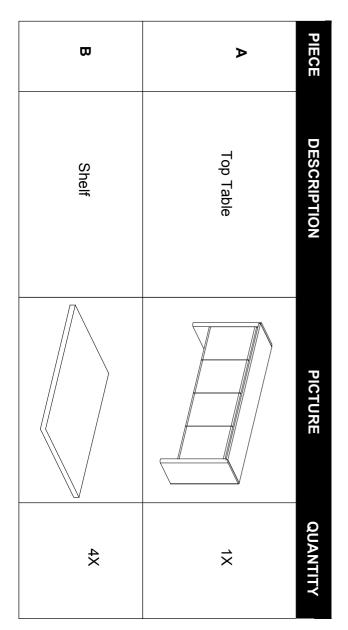

may require periodic tightening.

email customersupport@safavieh.com \* If you are having difficulty, our friendly Customer Care team is always here to help. Please

#### PREPARATION

part contents list and hardware contents list \* Before beginning assembly of product, make sure all parts are present. Compare parts with

\* If any part is missing or damaged, do not attempt to assemble the product.

\* Estimated Assembly Time: 10 minutes.

## CARE AND MAINTENANCE

done with a soft lint free cotton cloth dampened with water. common hazards such as hot dishes, harsh solvents, and abrasives. Cleaning should be Plastic and rubber bases on items can discolor wood. Wipe up spills immediately and avoid Always use felt pads under all articles to prevent discoloration or softening of the lacquer.



### Part List and Hardware List

# SAFAVIEH

#### Model #: SFV7229A Product Demensions: 75.0"D x 18.0"W x 31.0 "H



#### ▲ WARNING ▲

Weight capacity - 200LBS Warning: Do not stand on Table Warning: Do not over torque bolts