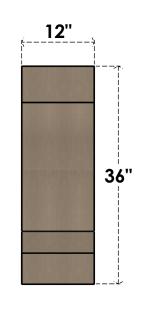

## ITEM NUMBER: CORU12X24X36MOARCPR

12"W X 24"D X 36"H SERIES 2 CLASSIC MOAB ROUGH CEDAR TIMBERTHANE FAUX WOOD CORBEL, PRIMED

## SIDE PROFILE

**FRONT PROFILE** 

**ISOMETRIC** 

GENERATED DATE: 01/27/2023

**EKENA MILLWORK** 2300 WEST MAIN ST. CLARKSVILLE, TX 75426 TOLL FREE: 866-607-0453 WWW.EKENAMILLWORK.COM

1. INSTALLATION TO BE COMPLETED IN ACCORDANCE WITH MANUFACTURER'S SPECIFICATIONS.
2. DRAWING MAY NOT BE TO SCALE
3. THIS DRAWING IS INTENDED FOR DESIGN AND PLANNING PURPOSES ONLY.
4. ALL INFORMATION CONTAINED HEREIN WAS CURRENT AT THE TIME OF DEVELOPMENT BUT MUST BE REVIEWED AND APPROVED BY THE PRODUCT MANUFACTURER TO BE CONSIDERED ACCURATE.