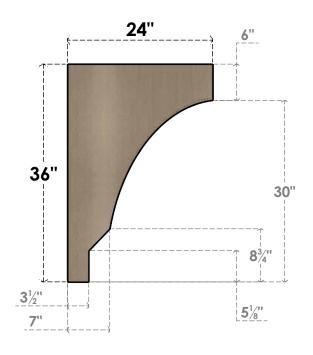

## ITEM NUMBER: CORU12X24X36MOARCPR

12"W X 24"D X 36"H SERIES 2 CLASSIC MOAB ROUGH CEDAR TIMBERTHANE FAUX WOOD CORBEL, PRIMED

## SIDE PROFILE

**FRONT PROFILE** 

**ISOMETRIC** 

GENERATED DATE: 01/27/2023

**EKENA MILLWORK** 2300 WEST MAIN ST. CLARKSVILLE, TX 75426 TOLL FREE: 866-607-0453 WWW.EKENAMILLWORK.COM

1. INSTALLATION TO BE COMPLETED IN ACCORDANCE WITH MANUFACTURER'S SPECIFICATIONS.
2. DRAWING MAY NOT BE TO SCALE
3. THIS DRAWING IS INTENDED FOR DESIGN AND PLANNING PURPOSES ONLY.
4. ALL INFORMATION CONTAINED HEREIN WAS CURRENT AT THE TIME OF DEVELOPMENT BUT MUST BE REVIEWED AND APPROVED BY THE PRODUCT MANUFACTURER TO BE CONSIDERED ACCURATE.