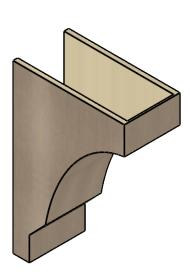

## ITEM NUMBER: CORU12X24X36MOARCPR

12"W X 24"D X 36"H SERIES 2 CLASSIC MOAB ROUGH CEDAR TIMBERTHANE FAUX WOOD CORBEL, PRIMED

## SIDE PROFILE

**FRONT PROFILE** 

**ISOMETRIC** 

GENERATED DATE: 01/27/2023

**EKENA MILLWORK** 2300 WEST MAIN ST. CLARKSVILLE, TX 75426 TOLL FREE: 866-607-0453 WWW.EKENAMILLWORK.COM

1. INSTALLATION TO BE COMPLETED IN ACCORDANCE WITH MANUFACTURER'S SPECIFICATIONS.
2. DRAWING MAY NOT BE TO SCALE
3. THIS DRAWING IS INTENDED FOR DESIGN AND PLANNING PURPOSES ONLY.
4. ALL INFORMATION CONTAINED HEREIN WAS CURRENT AT THE TIME OF DEVELOPMENT BUT MUST BE REVIEWED AND APPROVED BY THE PRODUCT MANUFACTURER TO BE CONSIDERED ACCURATE.