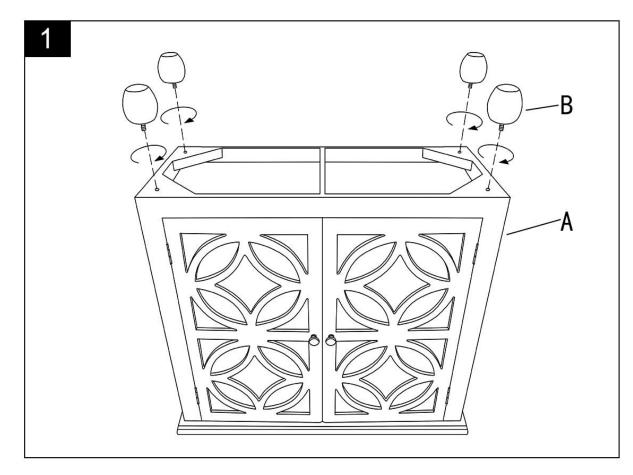

### Step

Upside down the chest (A). Screw the feet (B) in the bottom of chest (A).