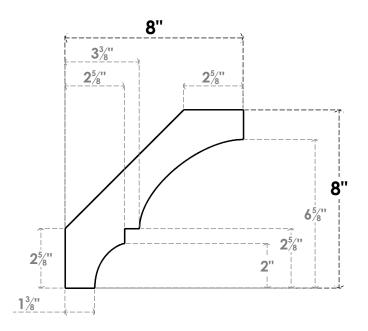

## ITEM NUMBER: BRCURO050X08000X08000BOARCPR

5"W X 8"D X 8"H BALBOA ROUGH CEDAR WOODGRAIN OPEN TIMBERTHANE BRACE, PRIMED TAN

**SIDE PROFILE** 

**FRONT PROFILE** 

**ISOMETRIC** 

GENERATED DATE: 04/05/2023

**EKENA MILLWORK** 2300 WEST MAIN ST. CLARKSVILLE, TX 75426 TOLL FREE: 866-607-0453 WWW.EKENAMILLWORK.COM