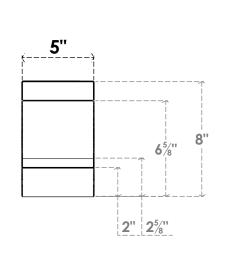

## ITEM NUMBER: BRCURO050X08000X08000BOARCPR

5"W X 8"D X 8"H BALBOA ROUGH CEDAR WOODGRAIN OPEN TIMBERTHANE BRACE, PRIMED TAN

**SIDE PROFILE** 

**FRONT PROFILE** 

**ISOMETRIC** 

GENERATED DATE: 04/05/2023

**EKENA MILLWORK** 2300 WEST MAIN ST. CLARKSVILLE, TX 75426 TOLL FREE: 866-607-0453 WWW.EKENAMILLWORK.COM