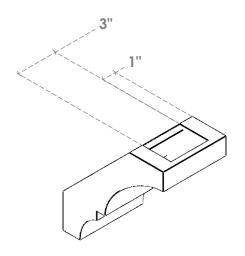

## ITEM NUMBER: BRCURO050X08000X08000BOARCPR

5"W X 8"D X 8"H BALBOA ROUGH CEDAR WOODGRAIN OPEN TIMBERTHANE BRACE, PRIMED TAN

**SIDE PROFILE** 

**FRONT PROFILE** 

**ISOMETRIC** 

GENERATED DATE: 04/05/2023

**EKENA MILLWORK** 2300 WEST MAIN ST. CLARKSVILLE, TX 75426 TOLL FREE: 866-607-0453 WWW.EKENAMILLWORK.COM