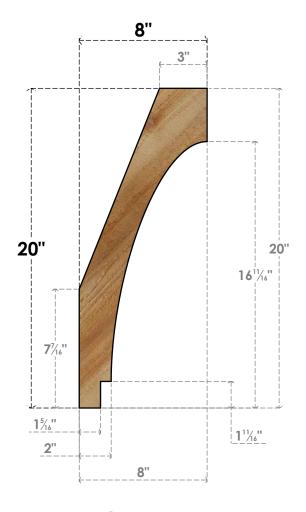

## BRC04X08X20IMP00RWR

4"W X 8"D X 20"H IMPERIAL ROUGH SAWN BRACE, WESTERN RED CEDAR

## SIDE