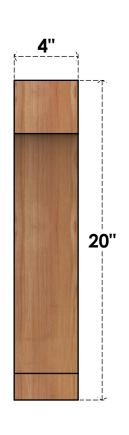

## BRC04X08X20IMP00RWR

4"W X 8"D X 20"H IMPERIAL ROUGH SAWN BRACE, WESTERN RED CEDAR

## **FRONT**

**EKENA MILLWORK** 2300 WEST MAIN ST. CLARKSVILLE, TX 75426 TOLL FREE: 866-607-0453 WWW.EKENAMILLWORK.COM