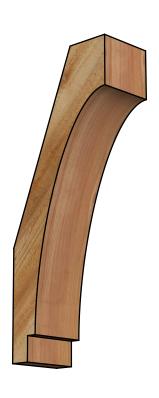

## BRC04X08X20IMP00RWR

4"W X 8"D X 20"H IMPERIAL ROUGH SAWN BRACE, WESTERN RED CEDAR