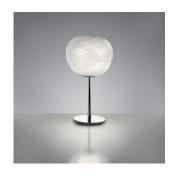

# Design By Pio & Tito Toso

Collection

Design

### Colors & Finishes =

White (Head)
Chrome (Body)

### Materials =

- Diffuser in double layer artistic hand blown glass
- Stem in chromed metal finish
- Layered finish glass
- Acid etched