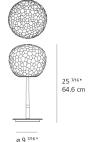

# Design By Pio & Tito Toso

Collection

Design

# Specifications Lamp type LED-T Lamp max 150W E26/A19 Lamp Included No Control type DIMMABLE (On Cord) Input Voltage 120V Power consumption 115W

N/A

### Colors & Finishes =

White (Head)
Chrome (Body)

### Materials =

- Diffuser in double layer artistic hand blown glass
- Stem in chromed metal finish
- Layered finish glass
- Acid etched

### Features & Accessories =

### Dimensions =

13 <sup>3/4</sup>"



## Light distribution =

Diffused

Luminaire weight =

15.74 lbs / 7.14 kg

Warranty =

5 year Limited warranty



2 Boxes

Ballast

1 x 14-7/8" x 14-7/8" x 22-3/4" / 13.12 lbs - 37.5 cm x 37.5 cm x 57.5 cm / 5.95 kg

1 x 18-3/8" x 18-3/8" x 17-1/4" / 10.25 lbs - 46.5 cm x 46.5 cm x 43.5 cm / 4.65 kg