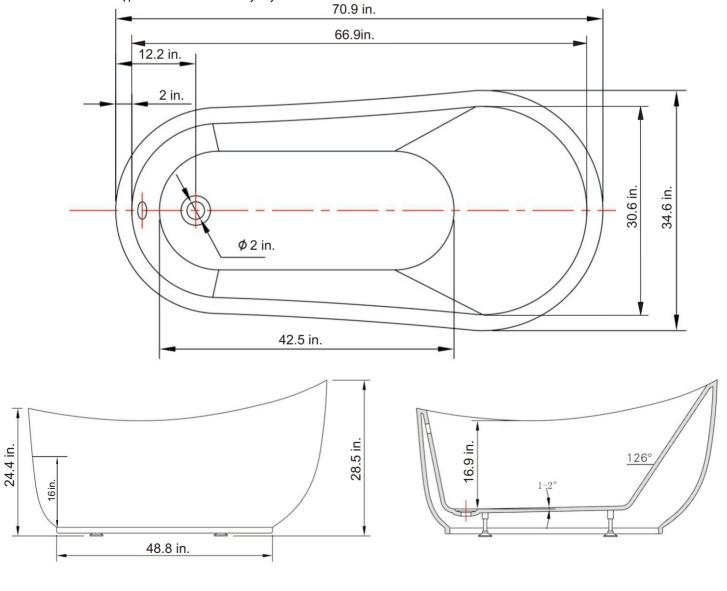

## INSTALLATION SPECIFICATION

| SKU                                                             | 231071-BAT-WH               |
|-----------------------------------------------------------------|-----------------------------|
| Overall Dimensions                                              | 70.9" W × 34.6" D × 28.5" H |
| Inner Dimensions                                                | 66.9" W × 30.6" D × 16.9" H |
| Water Capacity                                                  |                             |
| with overflow                                                   | 53 gallons                  |
| Water Depth                                                     |                             |
| to top of tub                                                   | 16.9 inch                   |
| to overflow                                                     | 16 inch                     |
| Seating Capacity                                                | 1 Person                    |
| Tub Weight                                                      | 95 lbs                      |
| Overflow Height                                                 | 16 inch                     |
| Faucet Configurations                                           | No Faucet Drilling          |
| With pop-up drain                                               | With siphon                 |
| Bathtub Certifications                                          | CUPC                        |
| All maggingments are approximate. Maggingments may yest +/ 1/2" |                             |

Everlie 71" x 35" Soaking Bathtub

All measurements are approximate. Measurements may vary +/-1/2".

VINNOVA FASHION BATHROOM LIFE