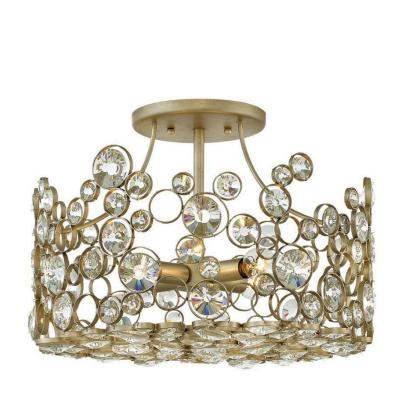

## MEDIUM SEMI-FLUSH MOUNT

High impact glamour pairs with artisan craftsmanship to create Anya's chic silhouette. A free-form pattern of connected circles in varying sizes exude an effervescent, organic elegance. Sparkling faceted crystals are individually placed within Silver Leaf rings, radiating luxury and drama from every angle.

|   | DETAILS   |              |
|---|-----------|--------------|
| F | FINISH:   | Silver Leaf* |
| N | MATERIAL: | Steel        |

| DIMENSIONS |       |
|------------|-------|
| WIDTH:     | 16"   |
| HEIGHT:    | 11"   |
| WEIGHT:    | 8.8lb |