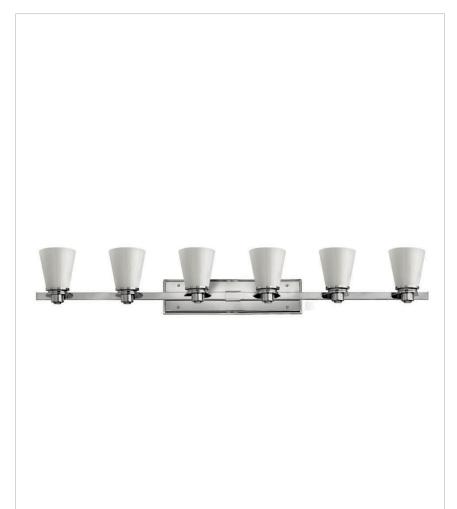

## **AVON**

## 5556CM

## SIX LIGHT VANITY

Avon's updated traditional style features a clean, minimalist design with cast detailing. Available in Chrome, Brushed Nickel and Buckeye Bronze finishes.

| DETAILS   |            |
|-----------|------------|
| FINISH:   | Chrome     |
| MATERIAL: | Metal      |
| GLASS:    | Cased Opal |