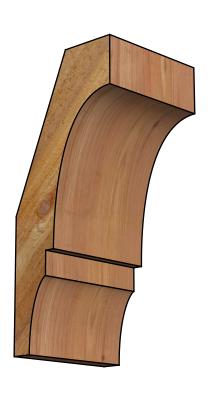

## BRC06X06X14BOA00RWR

6"W X 6"D X 14"H BALBOA ROUGH SAWN BRACE, WESTERN RED CEDAR

SIDE