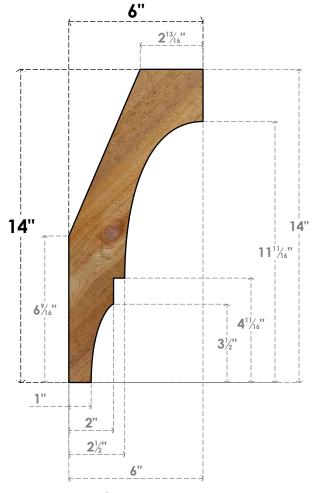

## BRC06X06X14BOA00RWR

6"W X 6"D X 14"H BALBOA ROUGH SAWN BRACE, WESTERN RED CEDAR

SIDE