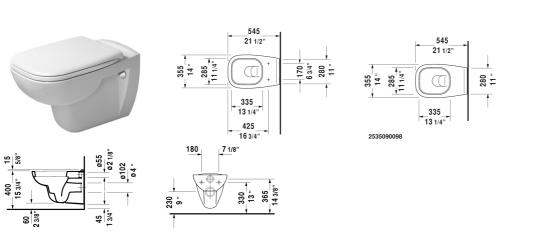

## **D-Code Toilet wall-mounted** # 253509..922

| Toilet wall-mounted                                                                                                                                        | Dimension             | Weight  | Order number |
|------------------------------------------------------------------------------------------------------------------------------------------------------------|-----------------------|---------|--------------|
| washdown model, cUPC listed                                                                                                                                |                       |         |              |
| Colors                                                                                                                                                     |                       |         |              |
| 00 White 20 HygieneGlaze (an antibacterial ceramic glaze that<br>provides almost indefinite effectiveness)                                                 | t                     |         |              |
| Variant                                                                                                                                                    |                       |         |              |
| ♦ 1.6/0.8 gpf                                                                                                                                              | 14" x 21 1/2" Inch    | 44.1 lb | 253509922    |
| Infobox                                                                                                                                                    |                       |         |              |
| In-wall tank & carrier and actuator plate required for installation / Refer to page XXX, If pre-wall carrier is not used, hardware # 006500 is recommended |                       |         |              |
|                                                                                                                                                            |                       |         |              |
| Hardware for wall-mounted bidet and wall-mounted toilet                                                                                                    | Ø 1/2" x 7 1/8" Inch  | 0.4 lb  | 006500       |
| Noise reduction gasket for wall-mounted toilet                                                                                                             |                       | 0.7 lb  | 005020       |
| Geberit in-wall tank and carrier width 19 3/4", depth 5 1/2"<br>height (adjustable) 43" - 47"                                                              | 19 3/4" x 5 1/2" Inch | 38 lb   | 111335       |
| Sigma 01 flush plate, dual flush White                                                                                                                     | 9 5/8" x 6 1/2" Inch  |         | 115770       |
| Suitable products                                                                                                                                          |                       |         |              |
| Toilet seat and cover hinges plastic, with slow close,                                                                                                     |                       |         | 006739       |
| Toilet seat and cover hinges stainless steel, without slow close                                                                                           | 2,                    |         | 006731       |
|                                                                                                                                                            |                       |         |              |

All drawings contain the necessary measurements which are subject to standard tolerances. They are stated in inch & mm and are nonbinding. Exact measurements, in particular for customized installation scenarios, can only be taken from the finished ceramic piece.