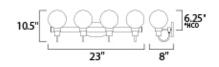

height from center of outlet to the top of the fixture

## **MEASUREMENTS**

**DIMENSION** : 33" W x 10.5" H x 8" Ext : 7.88" W 6.25" HCO **BACK PLATE** 

HANGING WEIGHT : 5.36 lb