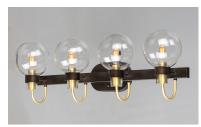

## PRODUCT DESCRIPTION

This classic Mid Century Modern design features a frame finished in a combination of Bronze and Satin Brass. The arms terminate at rings that support Clear heavy blown glass shades which were prevalent in this era.