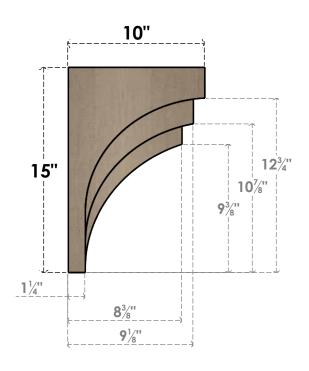

### **SIDE PROFILE**

#### ITEM NUMBER: CORU05X10X15ROCRCPR

5"W X 10"D X 15"H SERIES 2 CLASSIC ROCKFORD ROUGH CEDAR TIMBERTHANE FAUX WOOD CORBEL, PRIMED