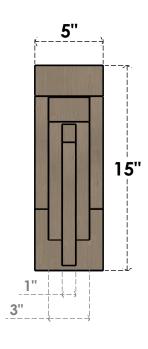

# **FRONT PROFILE**

#### ITEM NUMBER: CORU05X10X15ROCRCPR

5"W X 10"D X 15"H SERIES 2 CLASSIC ROCKFORD ROUGH CEDAR TIMBERTHANE FAUX WOOD CORBEL, PRIMED