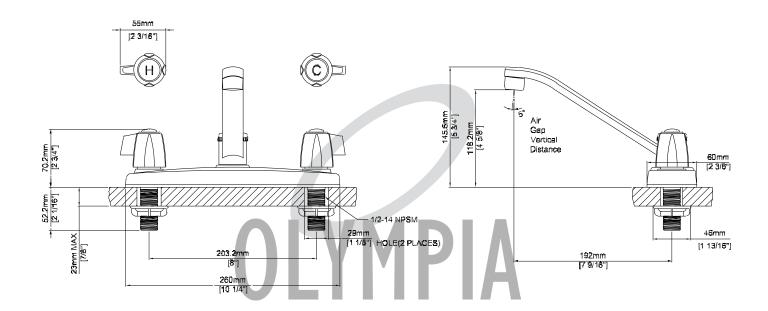

## ELITE TWO HANDLE KITCHEN FAUCET

| Model #:           |  |
|--------------------|--|
| Specific Features: |  |

Mini Blade Handles'D' Style Spout

'D' Style Spout7-9/16" Reach, 4-5/8" From Deck to Aerator

Washerless Cartridge Operation

3-Hole 8" Installation

With 1.5 GPM Flow Rate

# K-5130 SHOWN **ADA** 

Date:

Project Name:

Submitted For:

| Model #    | Features | Finish |  |
|------------|----------|--------|--|
| K-5130*    |          | СР     |  |
| K-5130-BN* |          | PVD BN |  |