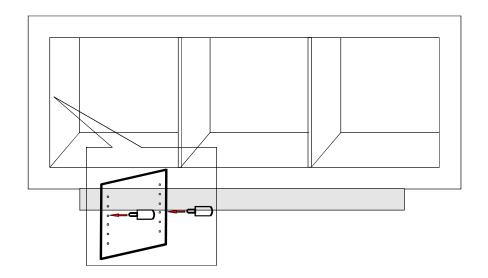

# JONATHAN ADLER

**FURNITURE** 

### TALITHA CREDENZA

**Assembly Instructions** 



#### 1. PARTS

A-RIGHT SHELF - 1 PC - 20.75 X 17 X 0.75 (SIZE IN INCHES)

B- CENTER SHELF - 2 PCS - 21.75 X 17 X 0.75 (SIZE IN INCHES)

C-LEFT SHELF - 1 PC - 20.75 X 17 X 0.75 (SIZE IN INCHES)

D- STEEL PEG - 16 PCS



OPEN TALITHA CREDENZA PACKED CARTON SAFELY.

## • <u>STEP 2 :</u>

CHECK MARKING ON PACKED SHELVES FOR THEIR RESPECTIVE SIDE PLACEMENT.

# **JONATHAN ADLER**

**FURNITURE** 

### TALITHA CREDENZA

**Assembly Instructions** 

### • STEP 3 :

ADJUST PEGS AT THE DESIRED LEVEL IN PRE-DRILLED HOLES.



### • STEP 4 :

UNWRAP SHELVES AND PLACE THEM ON INSTALLED PEGS. NOW YOUR TALITHA CREDENZA IS READY TO USE.