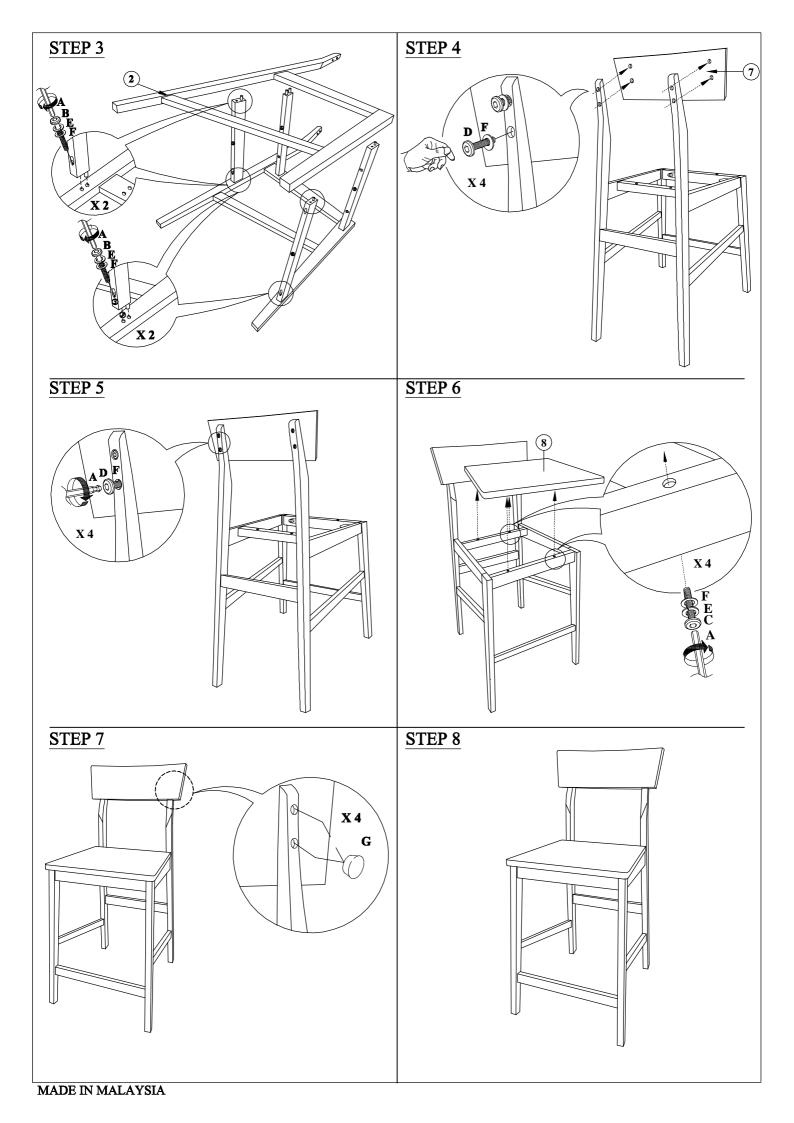

Each chair

| PARTS LIST |                     |      |  |  |
|------------|---------------------|------|--|--|
| NO.        | COMPONENT           | QTY. |  |  |
| 1          | SIDE MEMBER (LEFT)  | 1 PC |  |  |
| 2          | SIDE MEMBER (RIGHT) | 1 PC |  |  |
| 3          | FRONT PANEL         | 1 PC |  |  |
| 4          | BACK PANEL          | 1 PC |  |  |
| 5          | LOWER PANEL (BACK)  | 1 PC |  |  |
| 6          | LOWER PANEL (FRONT) | 1 PC |  |  |
| 7          | CHAIR HEAD          | 1 PC |  |  |
| 8          | WOODEN SEAT         | 1 PC |  |  |

| HARDWARE LIST |                             |   |        |  |
|---------------|-----------------------------|---|--------|--|
| NO.           | DESCRIPTION                 |   | QTY.   |  |
| A             | ALLEN KEY<br>M4 X 110MM     |   | 1 PC   |  |
| В             | JCBC BOLT<br>M6 X 45MM      |   | 6 PCS  |  |
| С             | JCBC BOLT<br>M6 X 35MM      |   | 4 PCS  |  |
| D             | JCBC BOLT<br>M6 X 20MM      |   | 4 PCS  |  |
| Е             | SPRING WASHER 1/4"          | Q | 10 PCS |  |
| F             | FLAT WASHER<br>M6 X 13MM    | 0 | 14 PCS |  |
| G             | WOOD BUTTON<br>Ø 14.5 X 9MM | 9 | 4 PCS  |  |