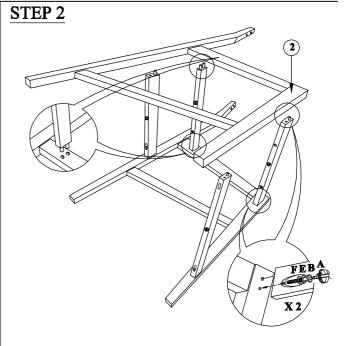

Each chair

| PARTS LIST |                     |      |  |  |
|------------|---------------------|------|--|--|
| NO.        | COMPONENT           | QTY. |  |  |
| 1          | SIDE MEMBER (LEFT)  | 1 PC |  |  |
| 2          | SIDE MEMBER (RIGHT) | 1 PC |  |  |
| 3          | FRONT PANEL         | 1 PC |  |  |
| 4          | BACK PANEL          | 1 PC |  |  |
| 5          | LOWER PANEL (BACK)  | 1 PC |  |  |
| 6          | LOWER PANEL (FRONT) | 1 PC |  |  |
| 7          | CHAIR HEAD          | 1 PC |  |  |
| 8          | WOODEN SEAT         | 1 PC |  |  |

| HARDWARE LIST |                             |   |        |  |
|---------------|-----------------------------|---|--------|--|
| NO.           | DESCRIPTION                 |   | QTY.   |  |
| A             | ALLEN KEY<br>M4 X 110MM     |   | 1 PC   |  |
| В             | JCBC BOLT<br>M6 X 45MM      |   | 6 PCS  |  |
| С             | JCBC BOLT<br>M6 X 35MM      |   | 4 PCS  |  |
| D             | JCBC BOLT<br>M6 X 20MM      |   | 4 PCS  |  |
| Е             | SPRING WASHER 1/4"          | Q | 10 PCS |  |
| F             | FLAT WASHER<br>M6 X 13MM    | 0 | 14 PCS |  |
| G             | WOOD BUTTON<br>Ø 14.5 X 9MM | 9 | 4 PCS  |  |