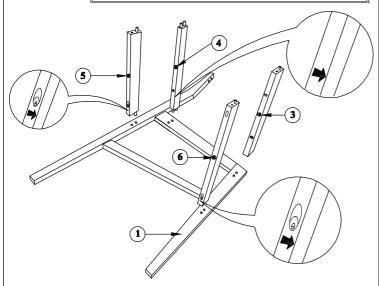

## STEP 1

 $\frac{\text{IMPORTANT NOTICE}}{\text{SURE ALL ARROWS DIRECTION}}: \text{PLEASE MAKE SURE ALL ARROWS DIRECTION}$  ARE CORRECT.