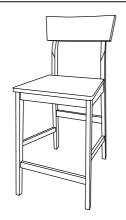

## ASSEMBLY INSTRUCTION

Item No: D878-63

**Description: WOODEN COUNTER CHAIR** 