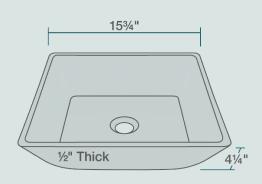

15 3/4" x 15 3/4" x 4 1/4" Vessel Installation Tempered Glass Limited Lifetime Warranty Dark-Colored Glass Throughout

## **Features**

| reatures            |                             |                         |                |                              |          |
|---------------------|-----------------------------|-------------------------|----------------|------------------------------|----------|
| Vessel Installation | 18" Minimum Cabinet<br>Size | 1/2" Thick              | Tempered Glass | Limited Lifetime<br>Warranty | One Bowl |
|                     | <b>←→</b>                   | $ \longleftrightarrow $ |                |                              | •        |
|                     |                             |                         |                |                              |          |
|                     |                             |                         |                |                              |          |