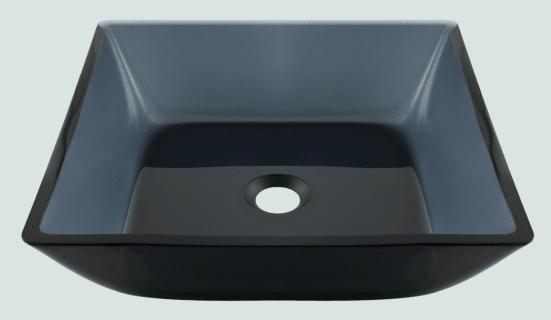

## 630 Square Black Vessel Bathroom Sink

## **Glass**

Our line of glass sinks will add elegant beauty to your bathroom. They are manufactured using fully tempered glass, which is stronger and can withstand higher temperatures than normal glass. The glass is nonporous and will not absorb odor or stains making it a very clean option. Our glass sinks are covered by a limited lifetime warranty.

15 3/4" x 15 3/4" x 4 1/4" Vessel Installation Tempered Glass Limited Lifetime Warranty Dark-Colored Glass Throughout