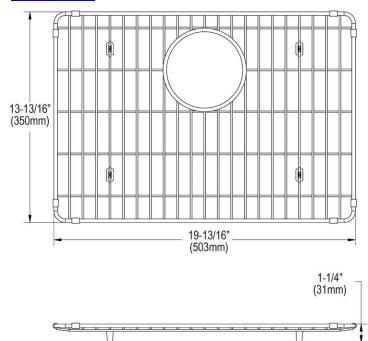

## **PRODUCT SPECIFICATIONS**

Elkay Stainless Steel 19-13/16" x 13-13/16" x 1-1/4" Bottom Grid. Overall dimensions are 19-13/16" x 13-13/16" x 1-1/4".

Made of Stainless Steel

Bottom grids are:

- Custom designed to protect and cover the bottom of your sink.
- Properly positioned opening for convenient access to drain or disposer.
- Built from solid stainless steel to resist corrosion and provide years of service.

| Material:          | Stainless Steel                |
|--------------------|--------------------------------|
| Dimensions:        | 19-13/16" x 13-13/16" x 1-1/4" |
| Fits Bowl Size(s): | 22-3/8" x 16-3/8"              |