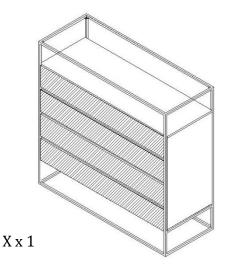

ommended that assembly is done on a soft surface such as carpet to avoid any damage.

#### Care Information

Dust weekly using a soft, clean cloth. Do not use harsh abrasives, chemicals or polishes containing Silicone to as they can damage this finish.

Avoid direct sunlight as this will cause the timber to change colour. It is important to remove moist substances immediately.

Note: Thank you for the purchasing the Bedford Tall Boy. While great care is taken during production, This piece may have some subtle natural splitting, cracking or chipping that give a natural vintage look. Such a look is part of the charm and appeal of this crafted timber product and not a manufacturing defect.

#### Anti Tip Kit (Supplied)



Part A X 2



Part B X 2



Part C X 4



Part D X 4

### **Product**





#### EXCLUSIVE AND CONFIDENTIAL PROPERTY OF UNION HOME.

All rights reserved, including all applicable copyright, design and patent rights. Any unauthorized reproduction, adaptation, distribution or other infringement will be prosecuted.



## BEDFORD TALL BOY BDM00040

## STEP 1: GLASS FIXED ON TOP



X X 1 Y X 1

## STEP 2: CLIP FIX WITH WALL



EXCLUSIVE AND CONFIDENTIAL PROPERTY OF UNION HOME. All rights reserved, including all applicable copyright, design and patent rights. Any unauthorized reproduction, adaptation, distribution or other infringement will be prosecuted.



# BEDFORD TALL BOY BDM00040



## FINISH:



# EXCLUSIVE AND CONFIDENTIAL PROPERTY OF UNION HOME. All rights reserved, including all applicable copyright, design and patent rights. Any unauthorized reproduction,