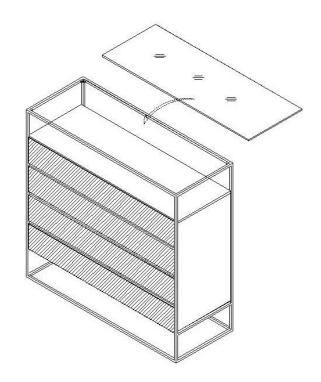

to change colour. It is important to remove moist substances immediately.

Note: Thank you for the purchasing the Bedford Tall Boy. While great care is taken during production, This piece may have some subtle natural splitting, cracking or chipping that give a natural vintage look. Such a look is part of the charm and appeal of this crafted timber product and not a manufacturing defect.

#### Anti Tip Kit (Supplied)



Part A X 2



Part B X 2



Part C X 4



Part D X 4

### **Product**





#### EXCLUSIVE AND CONFIDENTIAL PROPERTY OF UNION HOME.

All rights reserved, including all applicable copyright, design and patent rights. Any unauthorized reproduction, adaptation, distribution or other infringement will be prosecuted.



## BEDFORD TALL BOY BDM00040

## STEP 1: GLASS FIXED ON TOP



X X 1 Y X 1

## STEP 2: CLIP FIX WITH WALL



EXCLUSIVE AND CONFIDENTIAL PROPERTY OF UNION HOME. All rights reserved, including all applicable copyright, design and patent rights. Any unauthorized reproduction, adaptation, distribution or other infringement will be prosecuted.



# BEDFORD TALL BOY BDM00040



## FINISH:



# EXCLUSIVE AND CONFIDENTIAL PROPERTY OF UNION HOME. All rights reserved, including all applicable copyright, design and patent rights. Any unauthorized reproduction, adaptation, distribution or other infringement will be prosecuted.