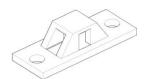

may present a possible safety risk and may void your warranty.

It is recommended that assembly is done on a soft surface such as carpet to avoid any damage.

#### Care Information

Dust weekly using a soft, clean cloth. Do not use harsh abrasives, chemicals or polishes containing Silicone to as they can damage this finish.

Avoid direct sunlight as this will cause the timber to change colour. It is important to remove moist substances immediately.

Note: Thank you for the purchasing the Bedford Tall Boy. While great care is taken during production, This piece may have some subtle natural splitting, cracking or chipping that give a natural vintage look. Such a look is part of the charm and appeal of this crafted timber product and not a manufacturing defect.

#### Anti Tip Kit (Supplied)



Part A X 2



Part B X 2



Part C X 4



Part D X 4

### **Product**





#### EXCLUSIVE AND CONFIDENTIAL PROPERTY OF UNION HOME.

All rights reserved, including all applicable copyright, design and patent rights. Any unauthorized reproduction, adaptation, distribution or other infringement will be prosecuted.



## BEDFORD TALL BOY BDM00040

## STEP 1: GLASS FIXED ON TOP



X X 1 Y X 1

## STEP 2: CLIP FIX WITH WALL



EXCLUSIVE AND CONFIDENTIAL PROPERTY OF UNION HOME. All rights reserved, including all applicable copyright, design and patent rights. Any unauthorized reproduction, adaptation, distribution or other infringement will be prosecuted.



# BEDFORD TALL BOY BDM00040



## FINISH:



# EXCLUSIVE AND CONFIDENTIAL PROPERTY OF UNION HOME. All rights reserved, including all appli