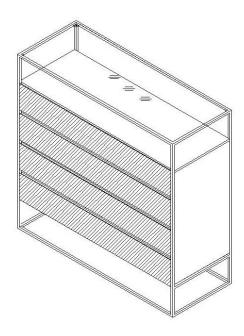

of this crafted timber product and not a manufacturing defect.

#### Anti Tip Kit (Supplied)



Part A X 2



Part B X 2



Part C X 4



Part D X 4

### **Product**





#### EXCLUSIVE AND CONFIDENTIAL PROPERTY OF UNION HOME.

All rights reserved, including all applicable copyright, design and patent rights. Any unauthorized reproduction, adaptation, distribution or other infringement will be prosecuted.



## BEDFORD TALL BOY BDM00040

## STEP 1: GLASS FIXED ON TOP



X X 1 Y X 1

## STEP 2: CLIP FIX WITH WALL



EXCLUSIVE AND CONFIDENTIAL PROPERTY OF UNION HOME. All rights reserved, including all applicable copyright, design and patent rights. Any unauthorized reproduction, adaptation, distribution or other infringement will be prosecuted.



# BEDFORD TALL BOY BDM00040



## FINISH:



# EXCLUSIVE AND CONFIDENTIAL PROPERTY OF UNION HOME. All rights reserved, including all applicable copyright, design and patent rights. Any unauthorized reproduction, adaptation, distribution or other infringement will be prosecuted.