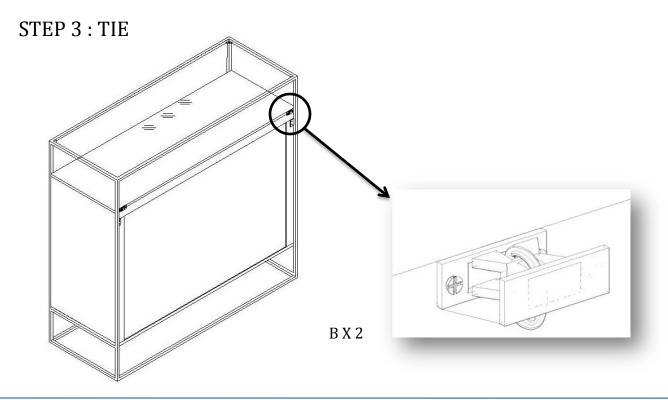

arm and appeal of this crafted timber product and not a manufacturing defect.

#### Anti Tip Kit (Supplied)



Part A X 2



Part B X 2



Part C X 4



Part D X 4

### **Product**





#### EXCLUSIVE AND CONFIDENTIAL PROPERTY OF UNION HOME.

All rights reserved, including all applicable copyright, design and patent rights. Any unauthorized reproduction, adaptation, distribution or other infringement will be prosecuted.



## BEDFORD TALL BOY BDM00040

## STEP 1: GLASS FIXED ON TOP



X X 1 Y X 1

## STEP 2: CLIP FIX WITH WALL



EXCLUSIVE AND CONFIDENTIAL PROPERTY OF UNION HOME. All rights reserved, including all applicable copyright, design and patent rights. Any unauthorized reproduction, adaptation, distribution or other infringement will be prosecuted.



# BEDFORD TALL BOY BDM00040



## FINISH:



# EXCLUSIVE AND CONFIDENTIAL PROPERTY OF UNION HOME. All rights reserved, including all applicable copyright, design and patent rights. Any unauthorized reproduction, adaptation, distribution or other infringement will be prosecuted.