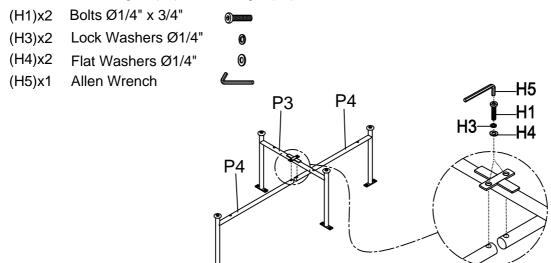

# **Assembly Procedures:**

Step 1: Assemble the table on a flat, soft surface such as a carpet or cloth to prevent scratching the finish. Attach two Metal Legs B (P4) to Metal Leg A (P3) as shown below.