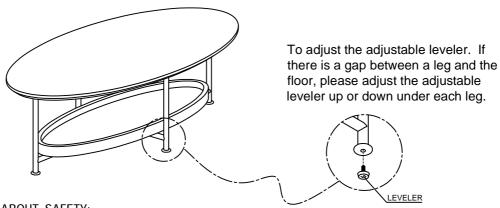

Step 4: Turn the assembled table to an upright position. Assembly is complete.

ADDITIONAL NOTE ABOUT SAFETY:

BOLTS MAY LOOSEN DURING NORMAL EVERYDAY USE.

THEY SHOULD BE INSPECTED AT LEAST EVERY 3 MONTHS AND RE-TIGHTENED AS NEEDED TO PREVENT DAMAGE OR INJURY, AND ENSURE STABILITY.