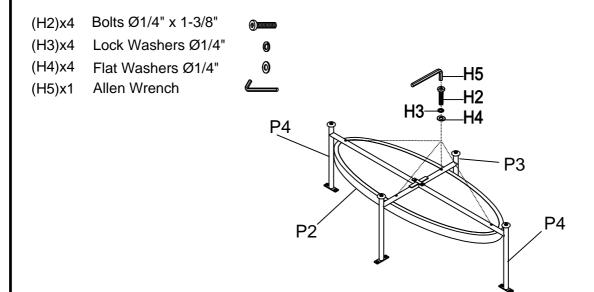

Step 2: Loosely attach Tray (P2) to Metal Leg A (P3) and Metal Legs B (P4) as shown below.

Step 3: Attach Metal Leg A (P3) and Metal Legs B (P4) to Table Top (P1) as shown below. Securely tighten all bolts by Allen Wrench (H5).