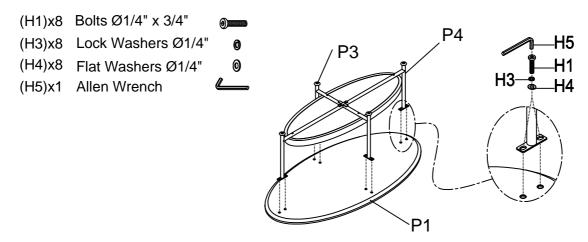

Step 2: Loosely attach Tray (P2) to Metal Leg A (P3) and Metal Legs B (P4) as shown below.

Step 3: Attach Metal Leg A (P3) and Metal Legs B (P4) to Table Top (P1) as shown below. Securely tighten all bolts by Allen Wrench (H5).