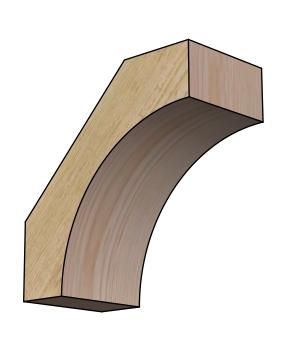

## BRC04X08X08WTL00RDF

4"W X 8"D X 8"H WESTLAKE ROUGH SAWN BRACE, DOUGLAS FIR







## SIDE

## **FRONT**



**EKENA MILLWORK** 2300 WEST MAIN ST. CLARKSVILLE, TX 75426 TOLL FREE: 866-607-0453 WWW.EKENAMILLWORK.COM

## **NOTES**

- 1. INSTALLATION TO BE COMPLETED IN ACCORDANCE WITH MANUFACTURER'S SPECIFICATIONS. 2. DRAWING MAY NOT BE TO SCALE
- 3. THIS DRAWING IS INTENDED FOR DESIGN AND PLANNING PURPOSES ONLY.
- 4. ALL INFORMATION CONTAINED HEREIN WAS CURRENT AT THE TIME OF DEVELOPMENT BUT MUST BE REVIEWED AND APPROVED BY THE PRODUCT MANUFACTURER TO BE CONSIDERED ACCURATE.
- 5. PRODUCTS ARE NOT KILN DRIED. THIS ITEM IS UNIQUE AND WILL CONTAIN THE NATURAL VARIATIONS THAT THE WOOD SPECIES OFFERS. THIS MAY RESULT IN VARIATIONS UP TO 1/4"

Revision Date: 06/19/2021