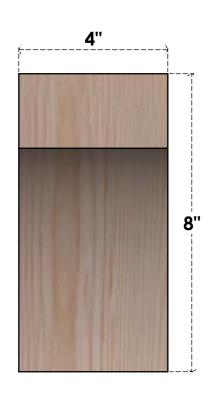

## BRC04X08X08WTL00RDF

4"W X 8"D X 8"H WESTLAKE ROUGH SAWN BRACE, DOUGLAS FIR

## **FRONT**

**EKENA MILLWORK** 2300 WEST MAIN ST. CLARKSVILLE, TX 75426 TOLL FREE: 866-607-0453 WWW.EKENAMILLWORK.COM