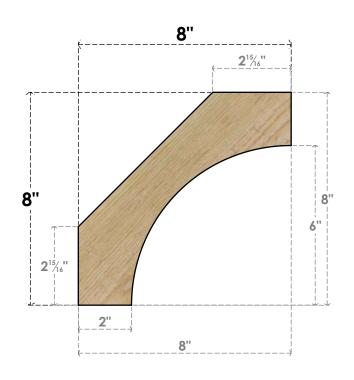

## BRC04X08X08WTL00RDF

4"W X 8"D X 8"H WESTLAKE ROUGH SAWN BRACE, DOUGLAS FIR

## SIDE