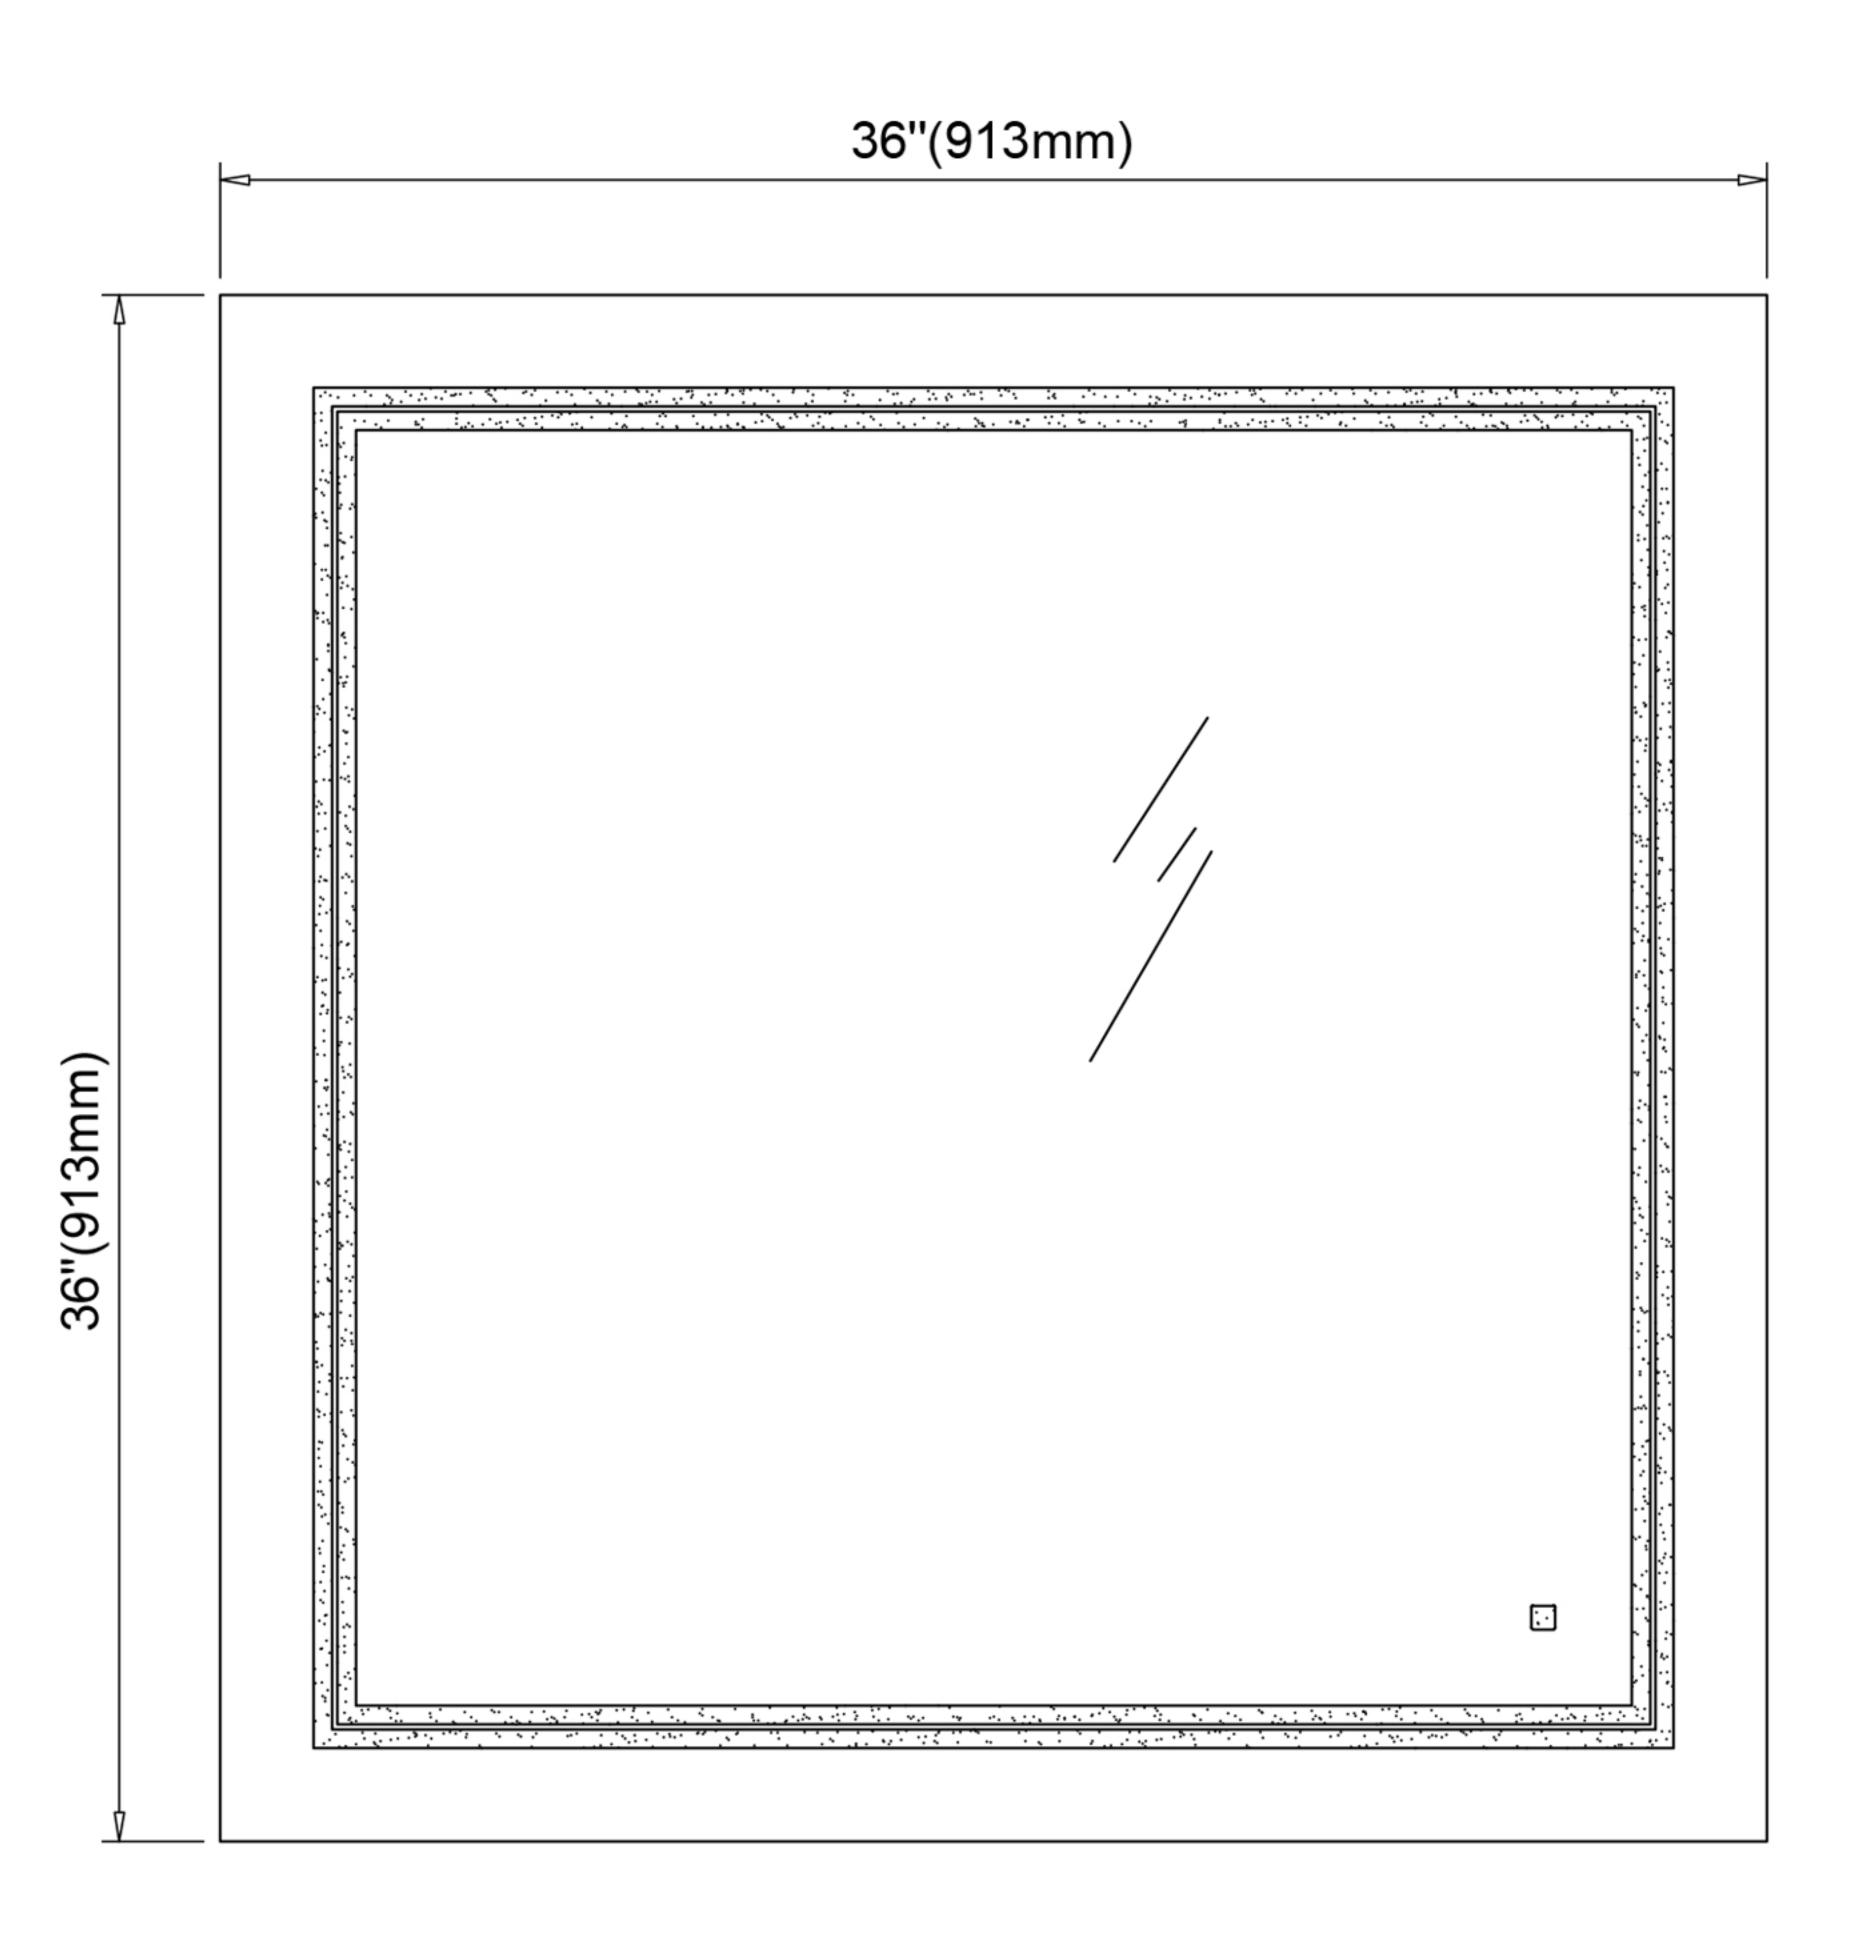

# SOHO S-3636 - Specification Sheet

### Features

- Backlit LED Mirror
- One touch switch with dimmer and memory function
- Energy efficient LED lighting 6500K, white color
- CRI 80+
- Includes Defogger, with push button
- MEANWELL brand LED driver (50W)
- Luminous: 2990LM

#### Construction

- Aluminum frame
- Quality polished edge mirror
- Single field wire installation
- Constructed for surface mounting
- Includes installation hardware

# Codes/Standards Applicable

- SOHO Mirror is ETL certified to:
  - UL 962
  - CSA Standard C22.2 No. 250.0

#### Dimensions

Height: 36" (913 mm)
Width: 36" (913 mm)
Depth: 1" (26 mm)

## Electrical System

• INPUT: 110-240V~ 0.6A 50/60Hz

• OUTPUT: max.13V

Field Wire location as shown in drawing

Circuit Diagram









Front view