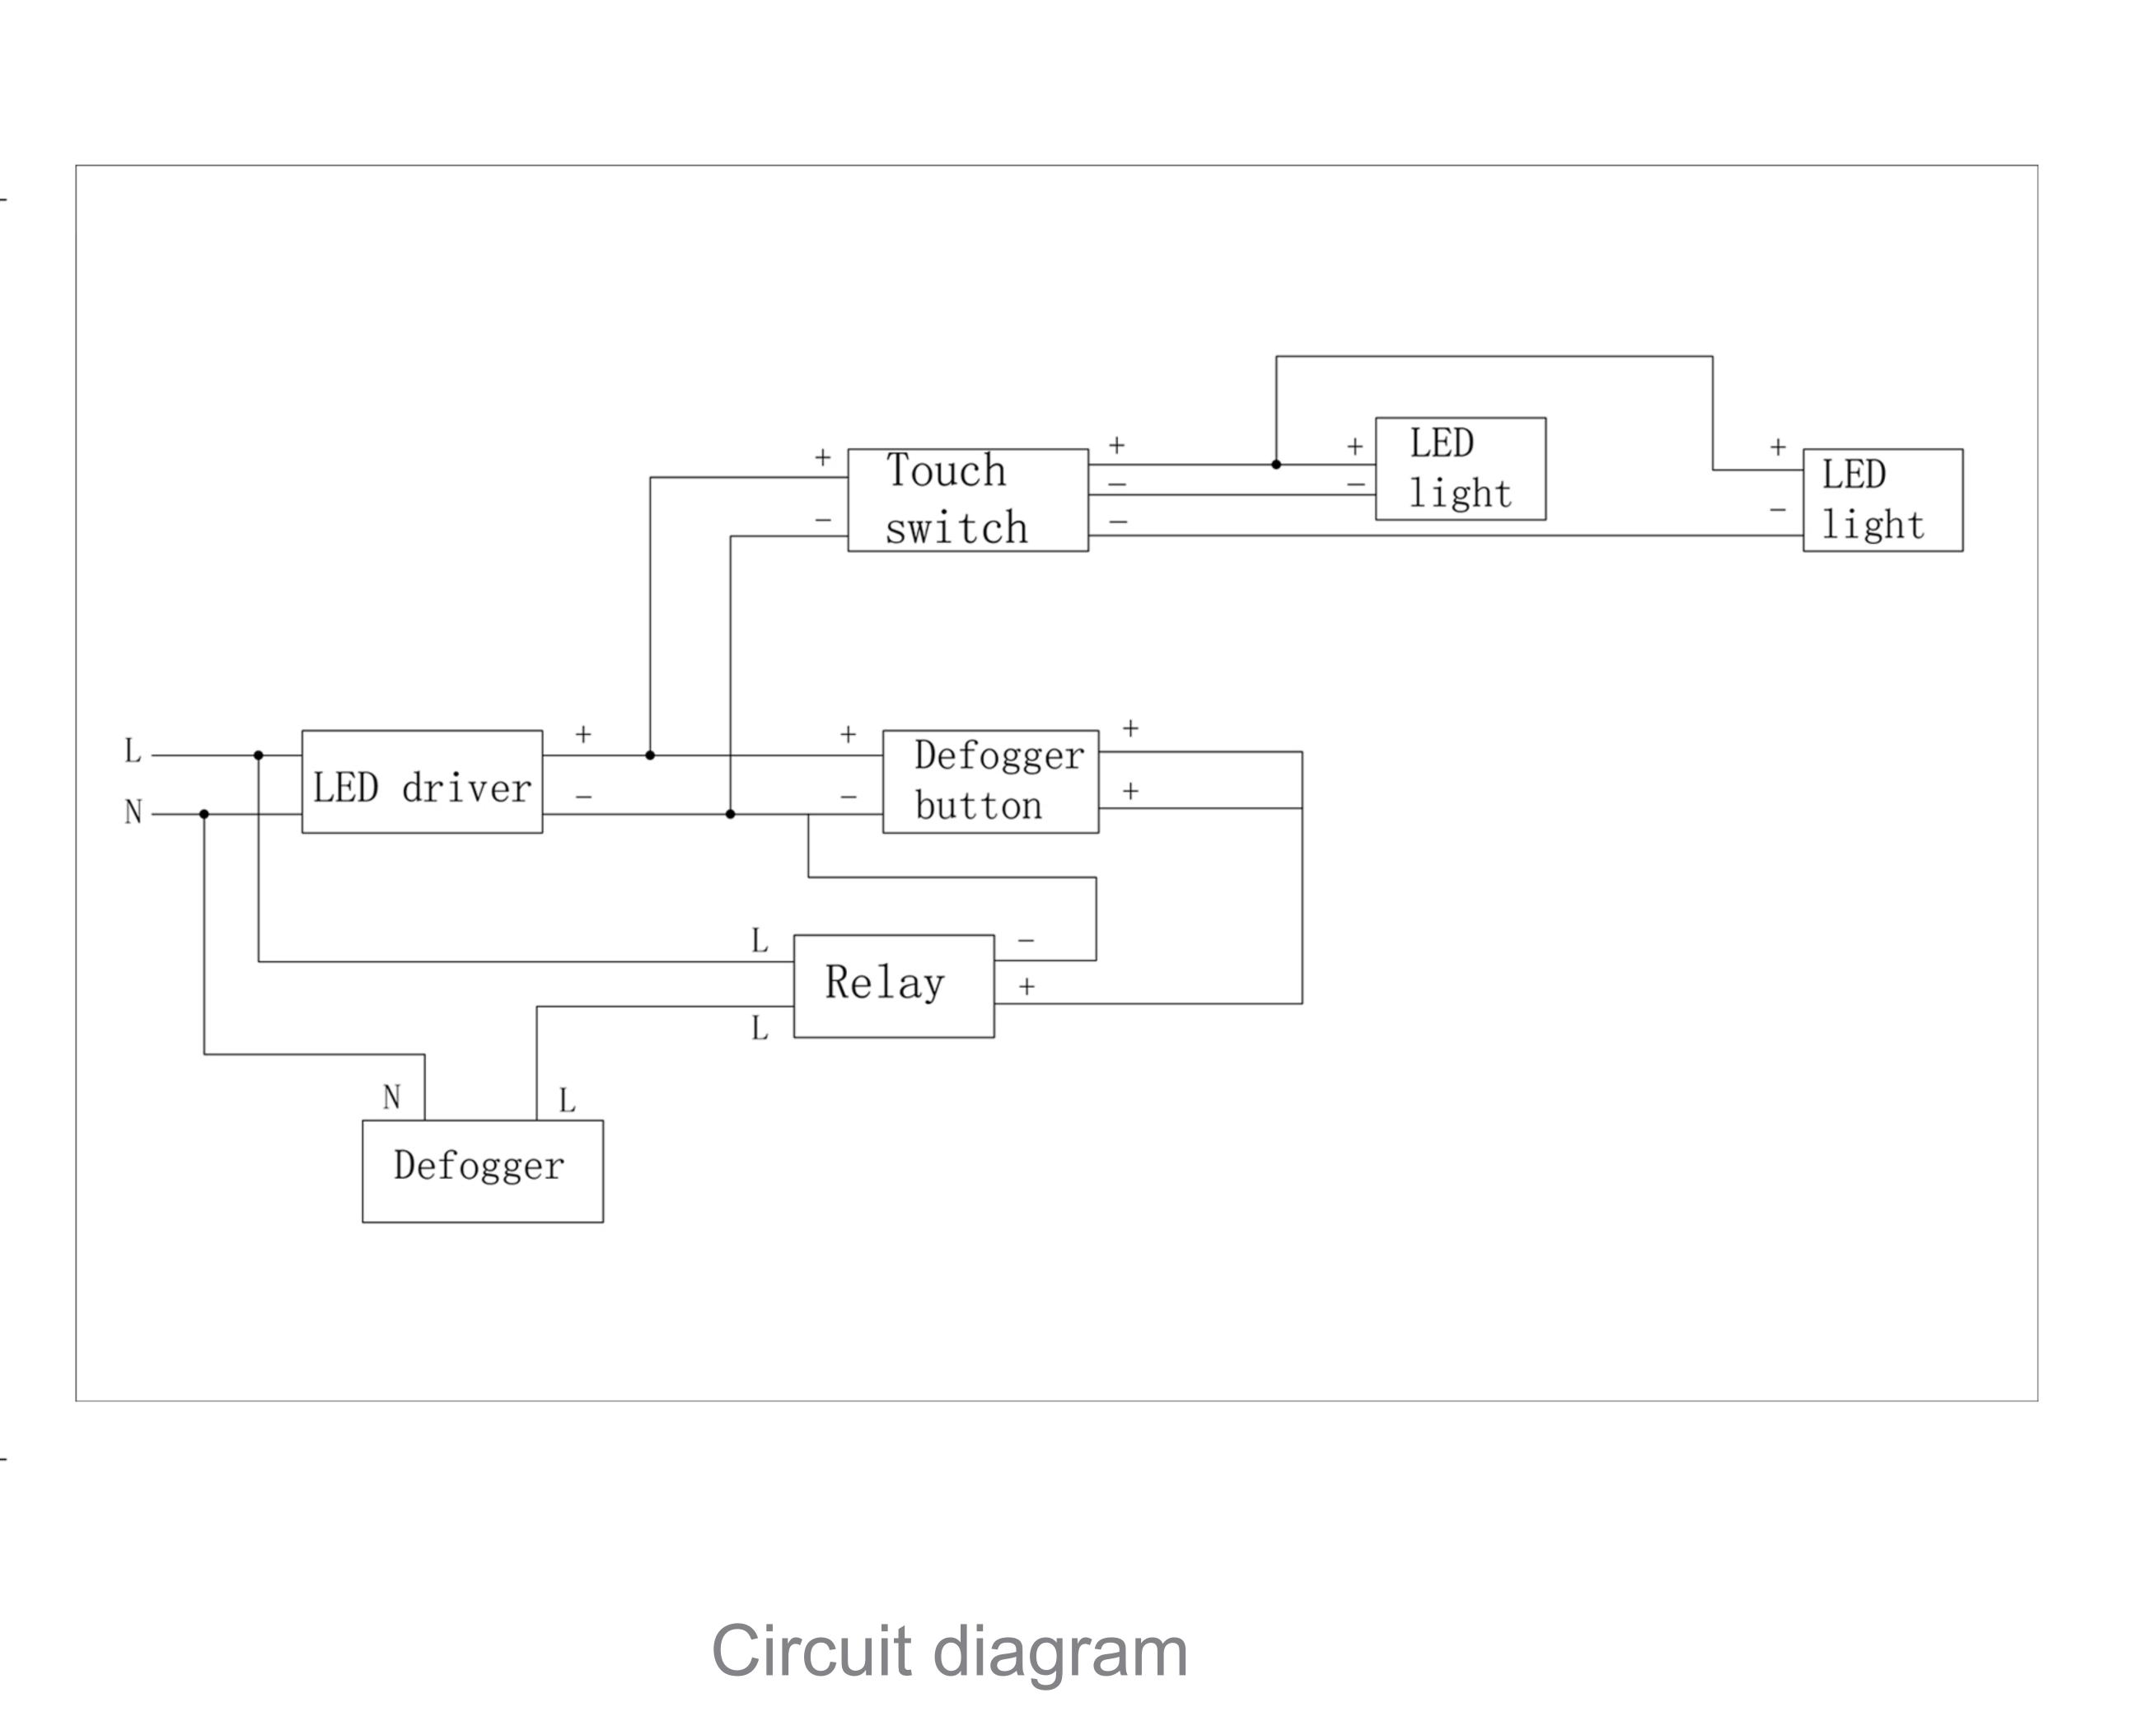

## Electrical System

• INPUT: 110-240V~ 0.6A 50/60Hz

• OUTPUT: max.13V

Field Wire location as shown in drawing

Circuit Diagram

Front view