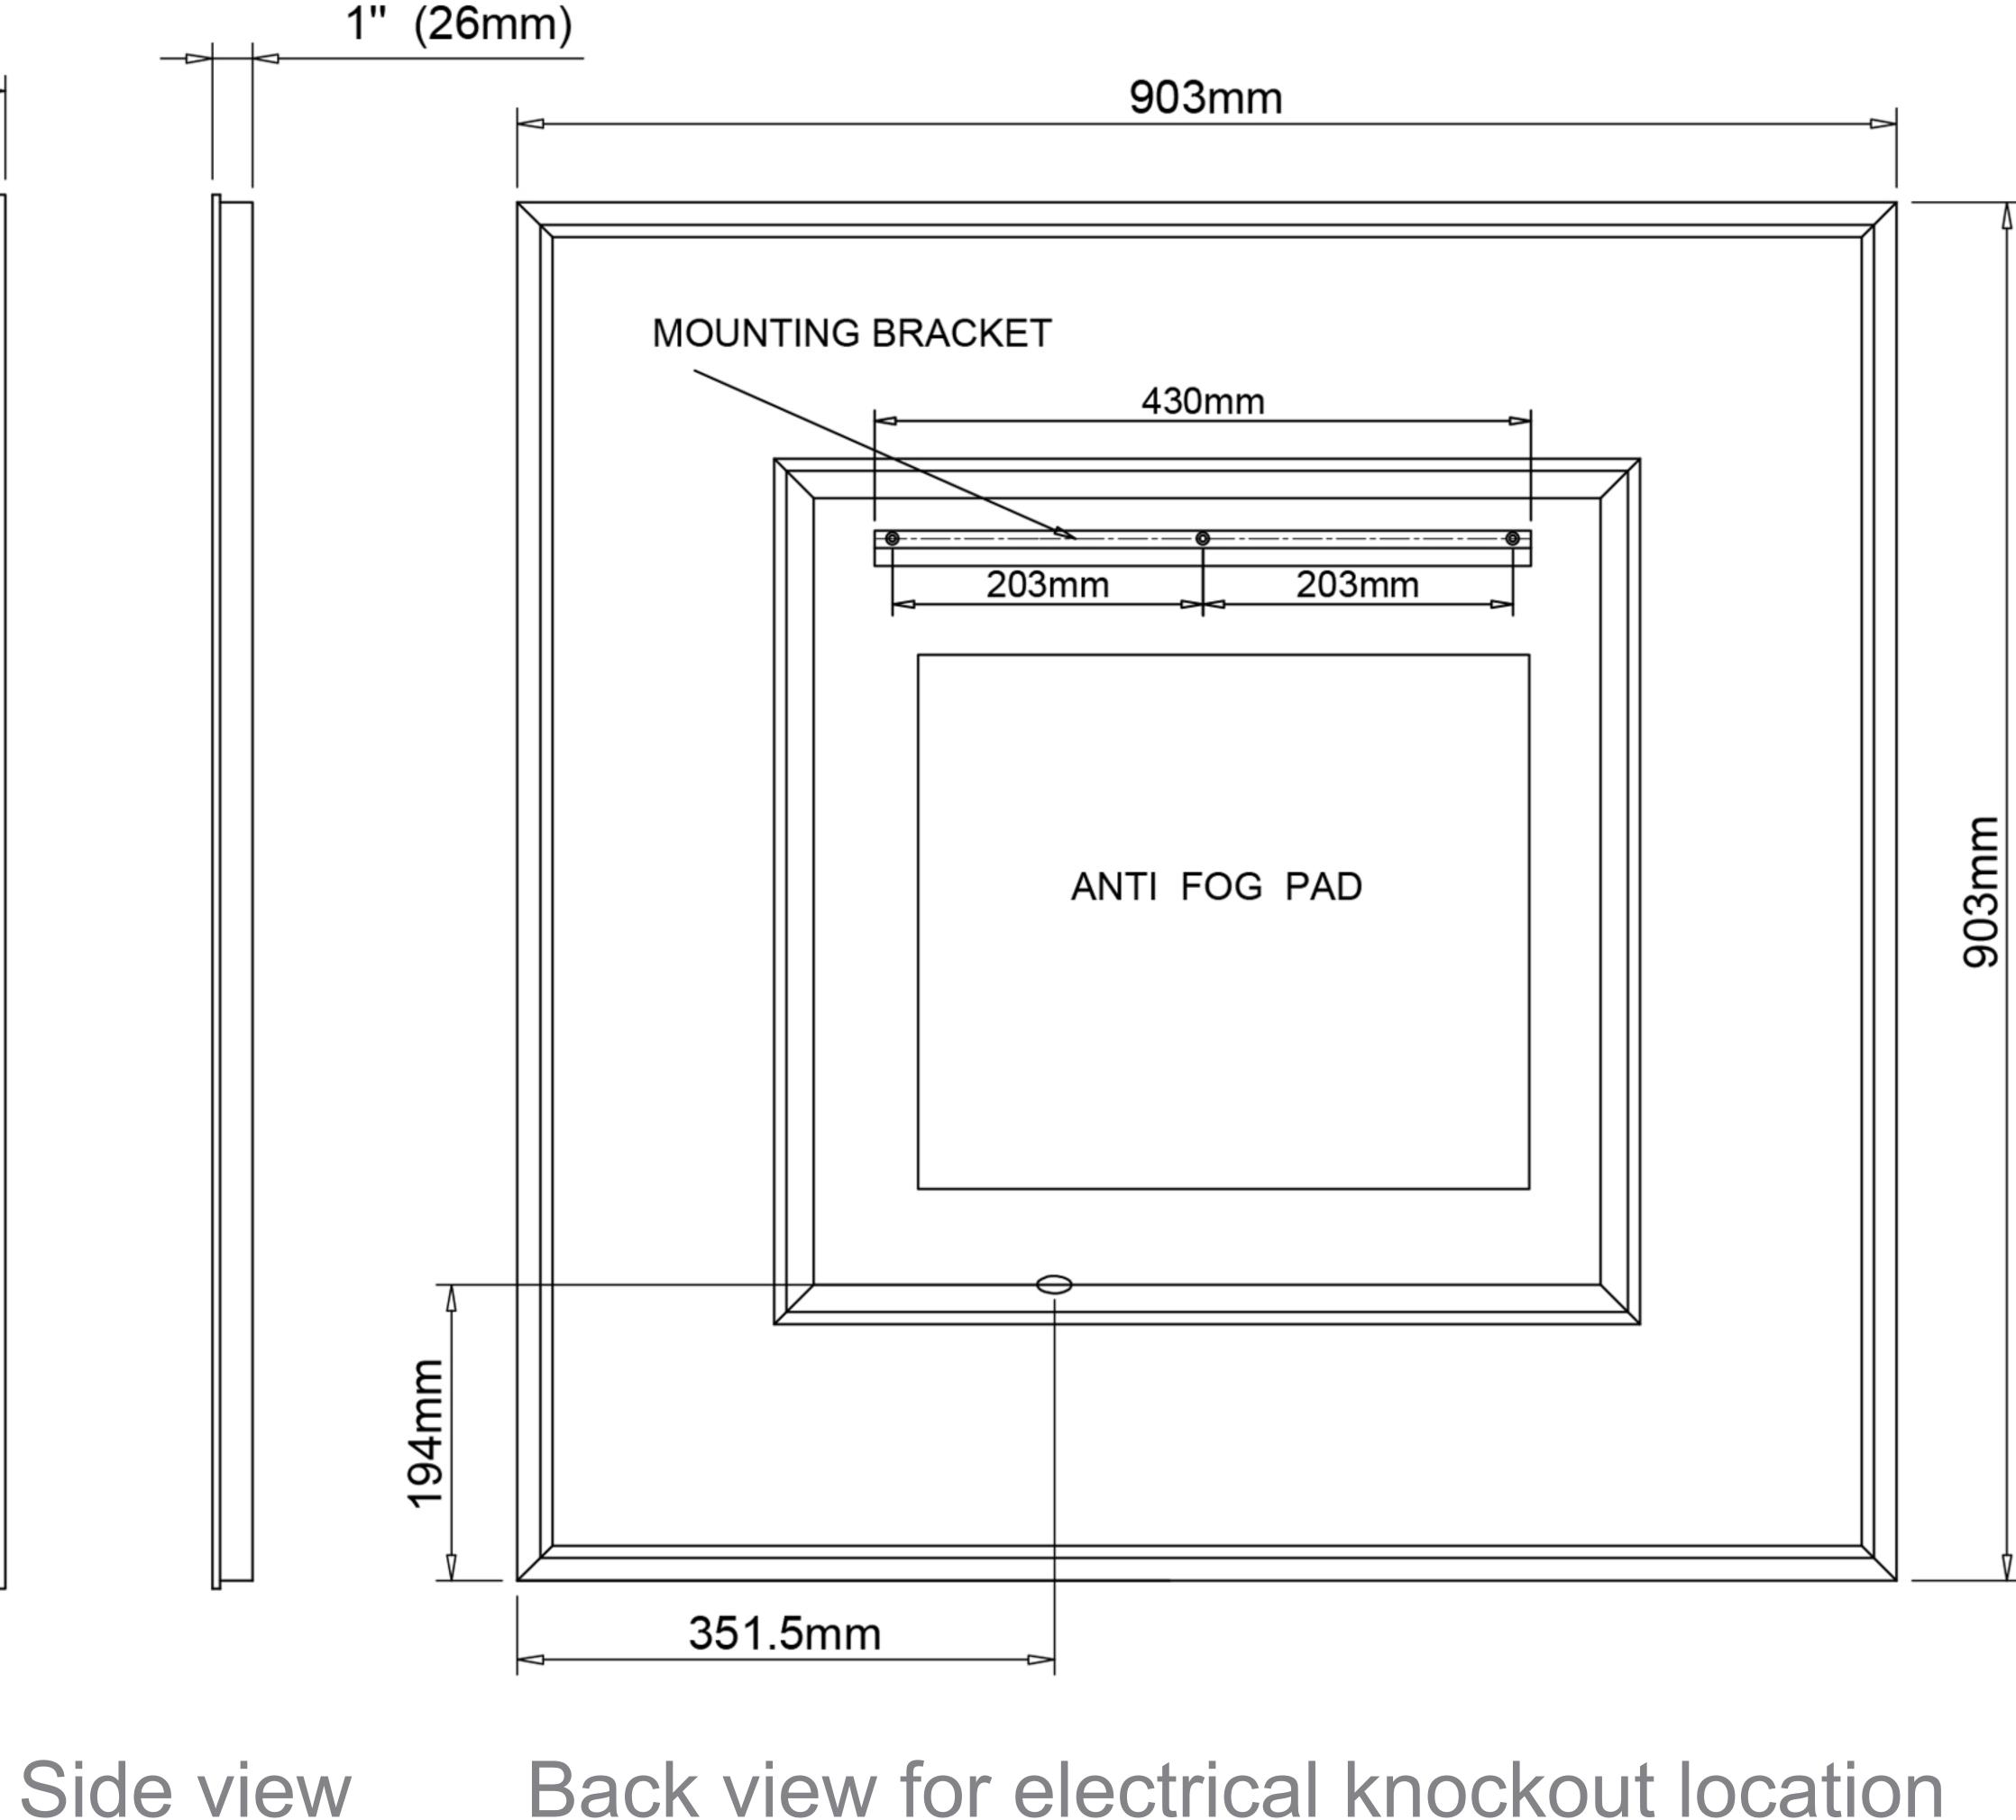

## Electrical System

• INPUT: 110-240V~ 0.6A 50/60Hz

• OUTPUT: max.13V

Field Wire location as shown in drawing

Circuit Diagram

Front view