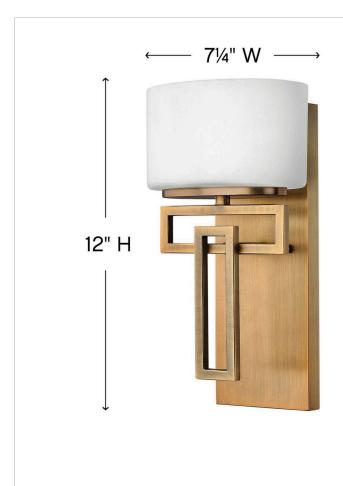

## SINGLE LIGHT VANITY

Lanza features contemporary styling with geometric patterns that are emphasized in Antique Nickel, Brushed Bronze and Buckeye Bronze finishes. The elongated oval, etched opal glass reinforces its sleek design.

| DETAILS   |                |
|-----------|----------------|
| FINISH:   | Brushed Bronze |
| MATERIAL: | Metal          |
| GLASS:    | Etched Opal    |

| DIMENSIONS     |               |
|----------------|---------------|
| WIDTH:         | 7.3"          |
| HEIGHT:        | 12"           |
| WEIGHT:        | 2lb           |
| BACK PLATE:    | 4.75"W X 12"H |
| EXTENSION:     | 5"            |
| TOP TO OUTLET: | 6.5"          |